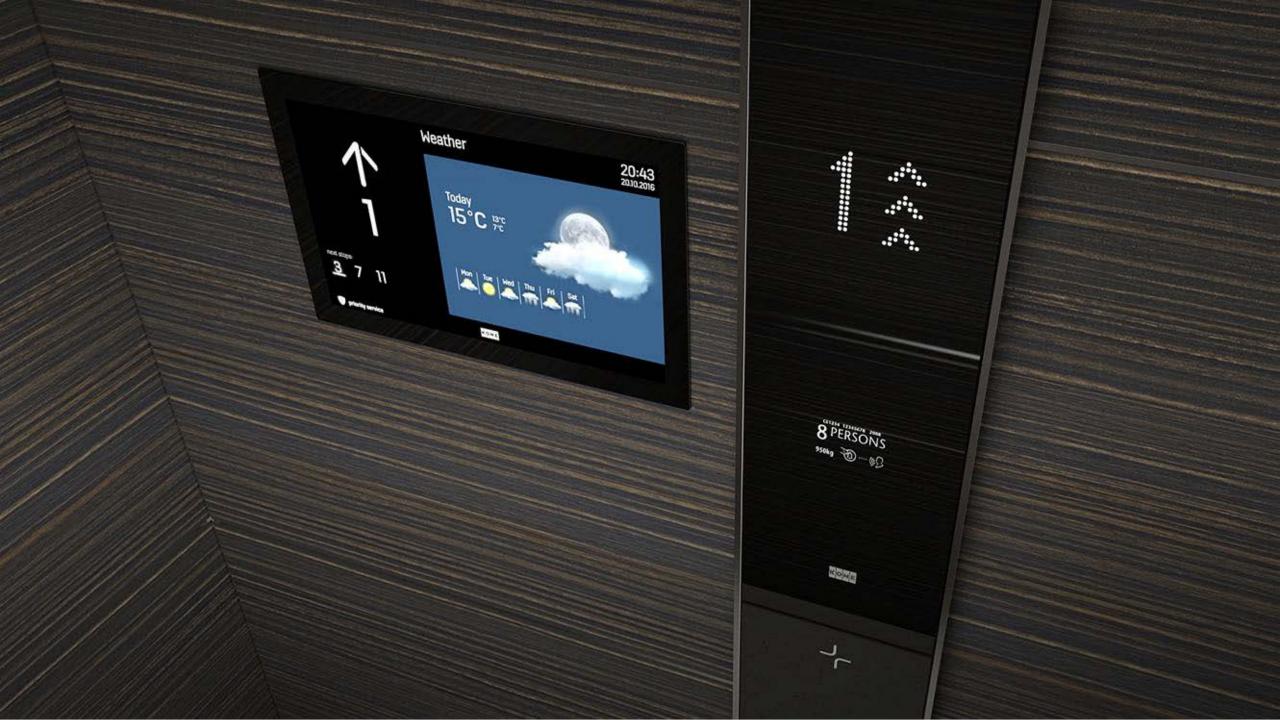

IMPROVED PEOPLE FLOW

Integrated to ELEVATORS

CONVENIENCE FOR USERS

FOR FUTURE NEEDS

COMMUNICATION CHANNEL

CUSTOMIZABLE CONTENT

IMPROVED GUIDANCE

VISUALLY APPEALING DESIGN