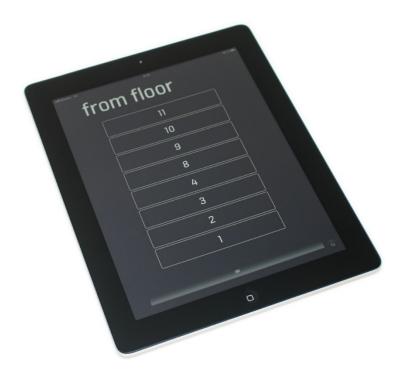

IMPROVED PEOPLE FLOW

Integrated to ELEVATORS

CONVENIENCE FOR USERS

FOR FUTURE NEEDS

COMMUNICATION CHANNEL

CUSTOMIZABLE CONTENT

IMPROVED GUIDANCE

VISUALLY APPEALING DESIGN