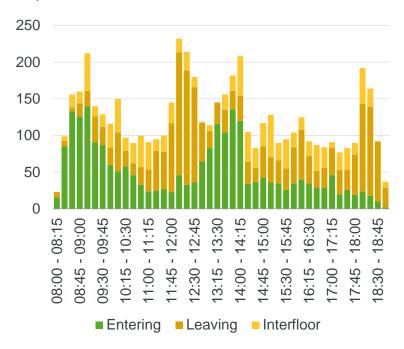

## Singapore Office Tower

KONE ELEVATOR PERFORMANCE ANALYZER HELPS TO UNDERSTAND THE ACTUAL DAILY PEOPLE FLOW IN THE BUILDING

#### People Flow Profile