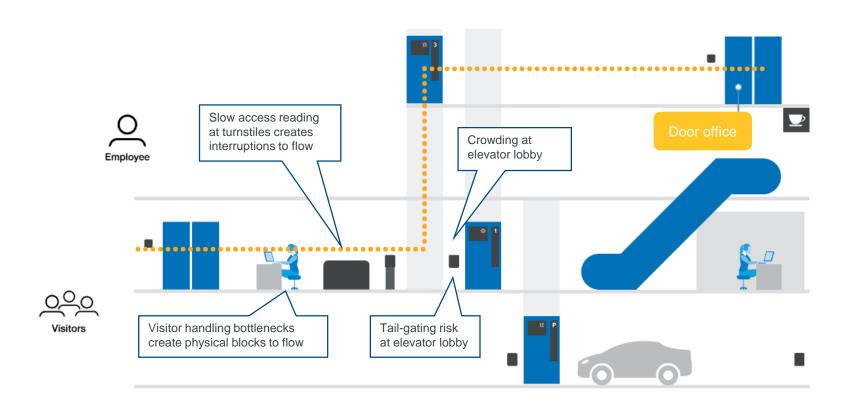

TY

ATTRACTIVENESS

PEOPLE FLOW

**ENVIRONMENT** 

**COST REDUCTION** 

SECURITY



## Traditional and New Technologies

KONE

THAT RESHAPE TALL BUILDINGS



ASSESS CURRENT EQUIPMENT



PLAN FOR OPTIMAL PEOPLE FLOW



ELEVATE USER EXPERIENCE



MAXIMIZE LIFETIME RELIABILITY



## Traditional Elevator System

AS A STARTING POINT





→ Motor

⇒ Electrification

→ Drive

- Signalization
- → Control system
- Mechanics
- Doors and Door operator
- → Ride comfort

- Door tracks
- Noise

### How we understand



COMPREHENSIVE METHOD TO MEASURE, ANALYZE AND PLAN THE WORK



Measurements and dimensions



Shaft inspection, car top and pit



Analysis



Report

## How we improve



#### ADJUSTMENT WITH SMART TOOL ON ELEVATOR OF 175M TRAVEL, 3.0 M/S SPEED





## Touchpoints in end-user journeys





## Studying people flow



#### Elevator performance analyzer (EPA)

- Detects floors served and distances travelled
- Detects passengers entering / leaving the car
- Detects door operations



#### **Smart Lobby System**

- Detects people flow at each lobby entrance
- Heat map views of people in lobby
- Dwell time of people at various spots in lobby
- Usage of space in the lobby







## Singapore Office Tower

KONE ELEVATOR PERFORMANCE ANALYZER HELPS TO UNDERSTAND THE ACTUAL DAILY PEOPLE FLOW IN THE BUILDING



#### People Flow Profile



#### People Inside the Building



## Shanghai Office Tower

CASE

Non equal serving of floors by elevators in a group.





## World-class design and usability

FOR SMOOTH AND PERSONALIZED JOURNEY





Convenient tablet application for receptionists