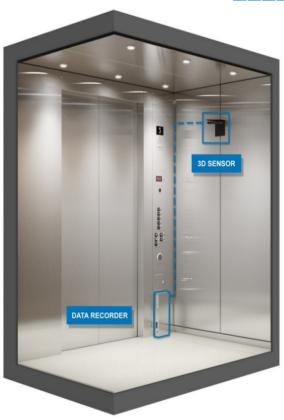

#### Elevator performance analyzer (EPA)

- Detects floors served and distances travelled
- Detects passengers entering / leaving the car
- Detects door operations