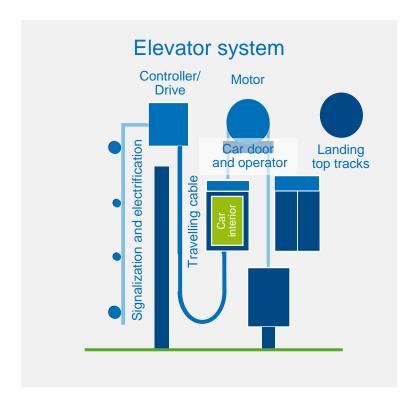

## Traditional Elevator System

AS A STARTING POINT

→ Motor

⇒ Electrification

→ Drive

- Signalization
- → Control system
- Mechanics
- Doors and Door operator
- → Ride comfort

- Door tracks
- Noise