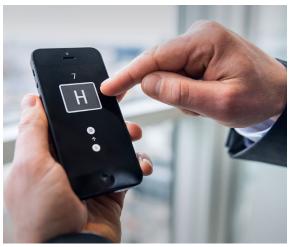

## World-class design and usability

FOR SMOOTH AND PERSONALIZED JOURNEY

Convenient tablet application for receptionists

A new way for calling elevator from mobile phone

A new way for calling elevator for VIP users from Apple Watch