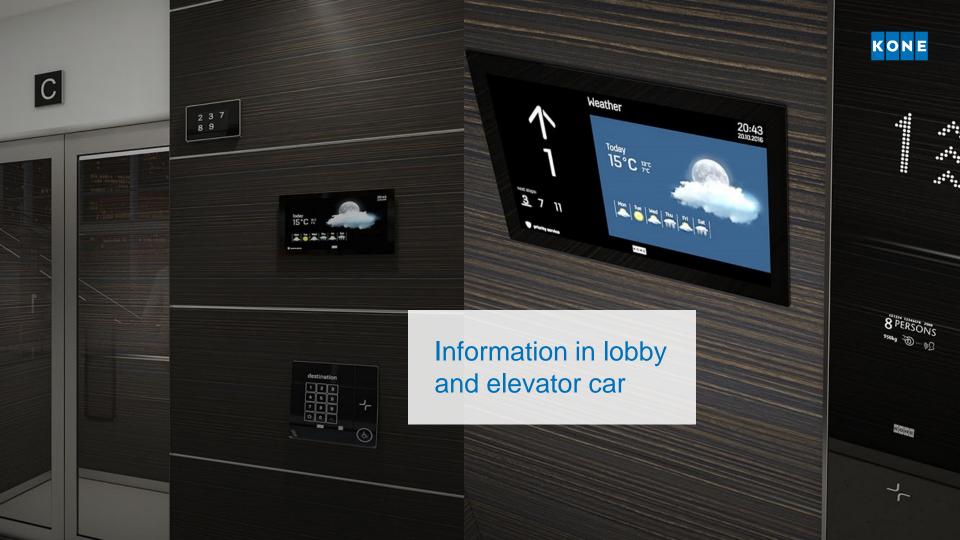

- Detects passengers entering / leaving the car
- Detects door operations



#### **Smart Lobby System**

- Detects people flow at each lobby entrance
- Heat map views of people in lobby
- Dwell time of people at various spots in lobby
- Usage of space in the lobby







## Singapore Office Tower

KONE ELEVATOR PERFORMANCE ANALYZER HELPS TO UNDERSTAND THE ACTUAL DAILY PEOPLE FLOW IN THE BUILDING



#### People Flow Profile



#### People Inside the Building



## Shanghai Office Tower

CASE

Non equal serving of floors by elevators in a group.





## World-class design and usability

FOR SMOOTH AND PERSONALIZED JOURNEY





Convenient tablet application for receptionists



A new way for calling elevator from mobile phone



A new way for calling elevator for VIP users from Apple Watch







## Intelligent services ensure better visibility and management



The system keeps a constant eye on critical parameters

Intelligent technology analyzes maintenance needs and predicts faults

You get trustworthy insights into the health of your assets and proposals for the future

Technician get the right information at the right time