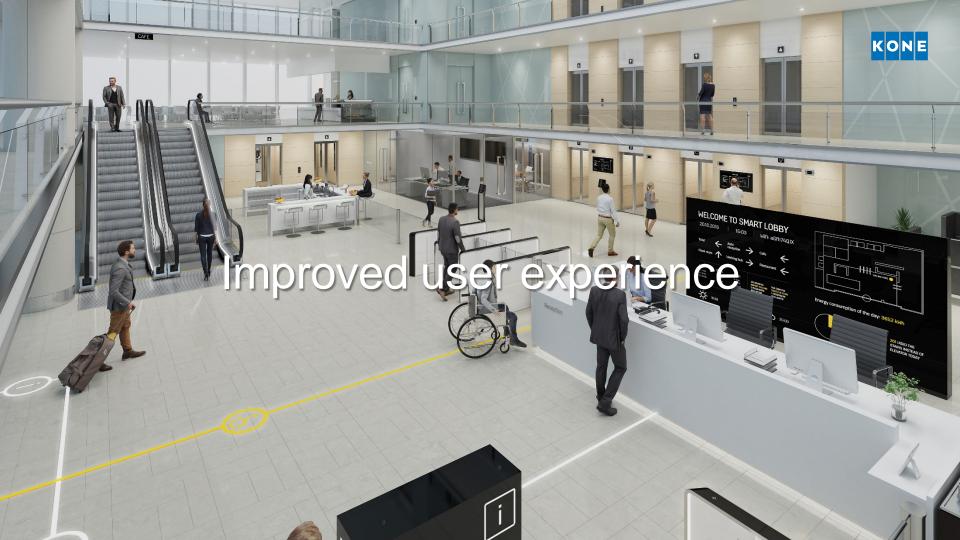

## Touchpoints in end-user journeys

## World-class design and usability

FOR SMOOTH AND PERSONALIZED JOURNEY

Convenient tablet application for receptionists

A new way for calling elevator from mobile phone

A new way for calling elevator for VIP users from Apple Watch