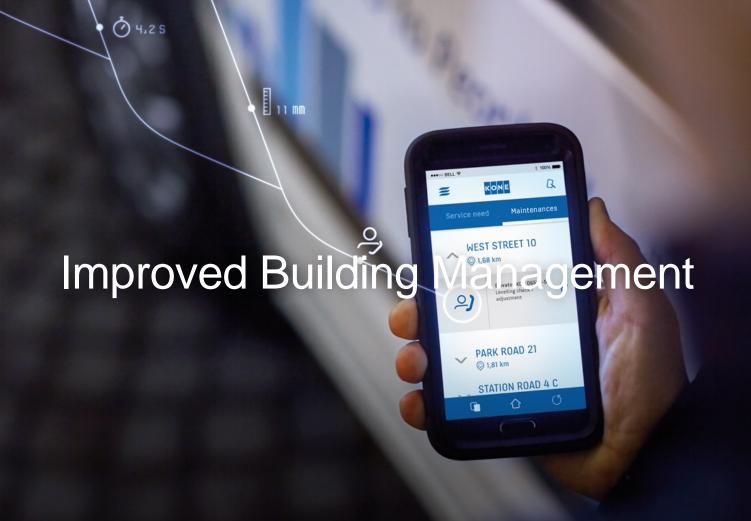

## Intelligent services ensure better visibility and management

The system keeps a constant eye on critical parameters

Intelligent technology analyzes maintenance needs and predicts faults

You get trustworthy insights into the health of your assets and proposals for the future

Technician get the right information at the right time