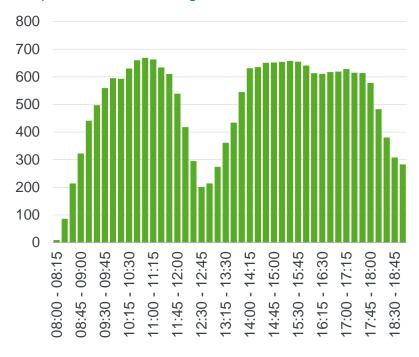

## Singapore Office Tower

KONE ELEVATOR PERFORMANCE ANALYZER HELPS TO UNDERSTAND THE ACTUAL DAILY PEOPLE FLOW IN THE BUILDING

#### People Inside the Building