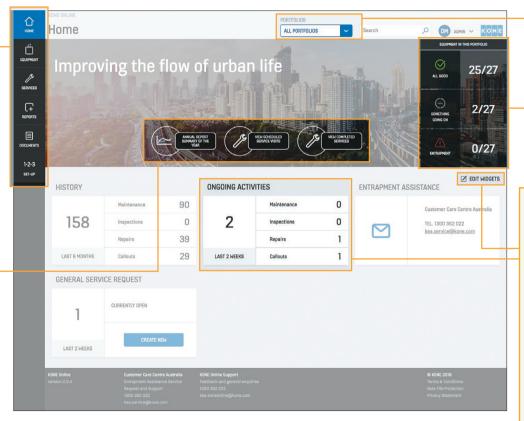

### MAIN MENU

EQUIPMENT:

View equipment details

SERVICE:

View service orders in detail

REPORTS:

Create annual report, detailed service performance report. cost report

DOCUMENTS:

### QUICK LINKS

Ouick links to Annual Report (for previous vear), Planned maintenance visits and Completed maintenance visits

### **PORTFOLIOS**

Portfolio drop down menu shows all portfolios created on this account, if no portfolio available, it shows all equipment

### CURRENT STATUS

Current status of all equipment at a alance

### **WIDGETS**

PERSONALISED WIDGETS Select **☑** EDIT WIDGETS to reorder or hide unnecessary one

## ONGOING ACTIVITIES:

All work orders that are still open in the last 2 weeks

### HISTORY:

All service orders created in last 6 months

### INVOICES:

All invoices created last 6 months

### GENERAL SERVICE REQUEST:

Displays number of open callouts created in last 2 weeks and option to raise a service order (non-entrapment)