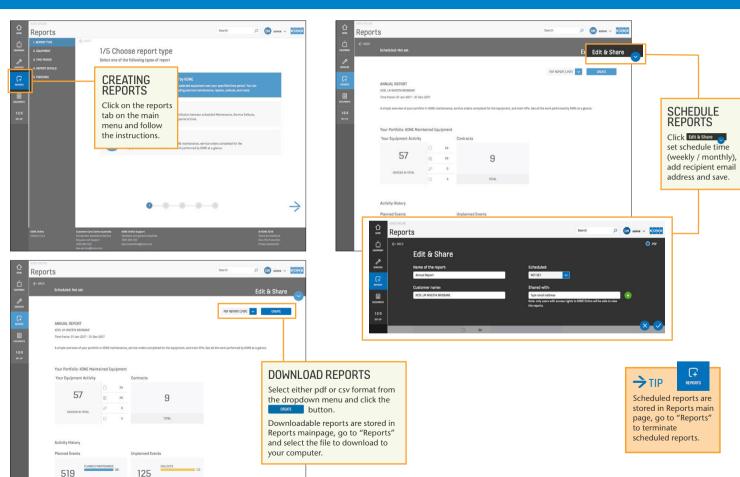

, user settings

### QUICK LINKS

Ouick links to Annual Report (for previous vear), Planned maintenance visits and Completed maintenance visits



### **PORTFOLIOS**

Portfolio drop down menu shows all portfolios created on this account, if no portfolio available, it shows all equipment

### CURRENT STATUS

Current status of all equipment at a alance

### **WIDGETS**

PERSONALISED WIDGETS Select **☑** EDIT WIDGETS to reorder or hide unnecessary one

## ONGOING ACTIVITIES:

All work orders that are still open in the last 2 weeks

### HISTORY:

All service orders created in last 6 months

### INVOICES:

All invoices created last 6 months

### GENERAL SERVICE REQUEST:

Displays number of open callouts created in last 2 weeks and option to raise a service order (non-entrapment)

# 2. REPORTS



# 3. PORTFOLIO







Newly created portfolio will now be shown in the dropdown menu on the dashboard.



# KONE ONLINE AND KONE MOBILE ARE AVAILABLE FOR OUR MAINTENANCE CUSTOMERS

Contact us for more information at KEA.KONEOnline@kone.com





KONE AUSTRALIA: www.kone.com.au

KONE NEW ZEALAND: www.kone.co.nz

This publication is for general informational purposes only and we reserve the right at any time to alter the product design and specifications. No statement this publication contains shall be construed as a warranty or condition, express or implied, as to any product, its fitness for any particular purpose, merchantability, quality or representation of the terms of any purchase agreement. Minor differences between printed and actual colors may exist. KONE MonoSpace®, KONE EcoDisc®