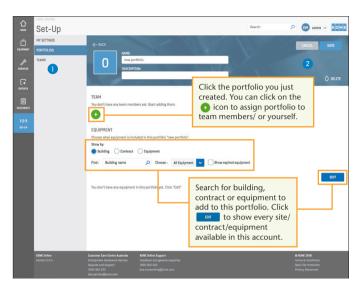

View contracts or invoices 1-2-3 SET-UP: Set up portfolio. request new users, set up KONE Mobile, user settings

### **PORTFOLIOS**

Portfolio drop down menu shows all portfolios created on this account, if no portfolio available, it shows all equipment

# 3. PORTFOLIO

Newly created portfolio will now be shown in the dropdown menu on the dashboard.