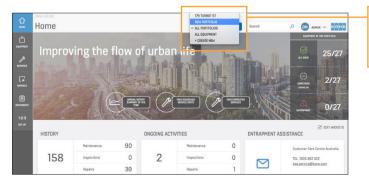

### **PORTFOLIOS**

Portfolio drop down menu shows all portfolios created on this account, if no portfolio available, it shows all equipment

### CURRENT STATUS

Current status of all equipment at a alance

## ONGOING ACTIVITIES:

All work orders that are still open in the last 2 weeks

### HISTORY:

All service orders created in last 6 months

### GENERAL SERVICE REQUEST:

Displays number of open callouts created in last 2 weeks and option to raise a service order (non-entrapment)