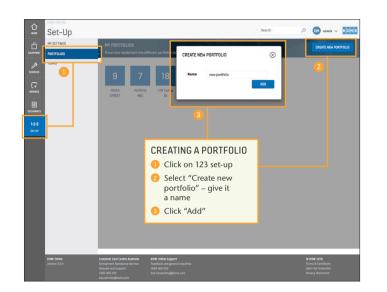

# 3. PORTFOLIO

Newly created portfolio will now be shown in the dropdown menu on the dashboard.