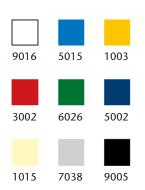

### **CURTAIN COLOR OPTIONS**

|                         | TECHNICAL SPECIFICATIONS                                                                                                                                                                |
|-------------------------|-----------------------------------------------------------------------------------------------------------------------------------------------------------------------------------------|
| Application             | Internal door                                                                                                                                                                           |
| Max. dimensions (H x W) | 3000 x 3000 mm                                                                                                                                                                          |
| Opening/closing speed   | 1 m/s                                                                                                                                                                                   |
| Operating temperature   | >0 C <sup>o</sup>                                                                                                                                                                       |
| Motor                   | Single-speed motor with stainless steel brake                                                                                                                                           |
| Control unit            | Tilting integrated control box to the right or separate ABS IP65                                                                                                                        |
| Power supply frequency  | 3-phase 240 V or 400 V                                                                                                                                                                  |
| Protection class        | IP55                                                                                                                                                                                    |
|                         | BODY STRUCTURE (FRAME)                                                                                                                                                                  |
| Side frames and cover   | Seamless galvanized steel with polyester powder finish and ultra-resistant paint preventing from scratches and dirt                                                                     |
| Top roll                | Galvanized, power coated or stainless steel                                                                                                                                             |
| Top roll cover          |                                                                                                                                                                                         |
| Motor cover             | Plastic hood                                                                                                                                                                            |
|                         | CURTAIN                                                                                                                                                                                 |
| Material                | 100% high tenacity polyester pre-strained canvas with coated PVC covered with a bi-face varnish, anti-dust and anti-corrosion finish. Curtain fabric meets fire-resistance requirements |
| Bottom profile          | Soft PVC bottom edge                                                                                                                                                                    |
| Colors                  | See curtain color options                                                                                                                                                               |
| Tracking system         | Roll-up                                                                                                                                                                                 |
| Thermal insulation      | 5 W / m2 /C <sup>0</sup>                                                                                                                                                                |
| Flammability            | Class C                                                                                                                                                                                 |
| Seals                   | Airtight seals between curtain, frame and hood                                                                                                                                          |
|                         | OPENING AND CLOSING CONTROLS                                                                                                                                                            |
| Manual                  | Push-button, pull-cord switch, 3-button control box                                                                                                                                     |
| Automatic               | Induction loop detector, hand-held radio, radar, photocells                                                                                                                             |
|                         | SAFETY                                                                                                                                                                                  |
| Safety photocells       | 2 rows                                                                                                                                                                                  |
| Flashing alarm light    | Flashing strobe lights 1 w                                                                                                                                                              |
| Protection class        | Anti-crash breakaway system with automatic reinsertion                                                                                                                                  |