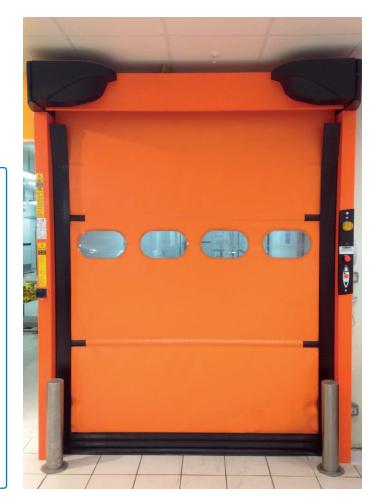

# For isolating any internal spaces from noise, dust, cold or hot air

KONE Roll One is a compact and silent high-speed door suitable for wide range of indoor applications. This reliable and economical door solution for goods flow ensures smooth and quiet operation and prevents dirt, dust, and air transfer between internal spaces. It is perfect for small to large retail areas that need partition of the spaces.

## **OPTIONAL FEATURES**

- Only galvanized steel structure
- AISI 304 or 316 stainless steel structure
- Vision panel height: 600 m
- Rows of oblong windows
- Logo, text or digital image on the curtain
- Separate control box for wet or corrosive environments
- Single-phase 230 V power supply
- Uninterruptible Power Supply (UPS)