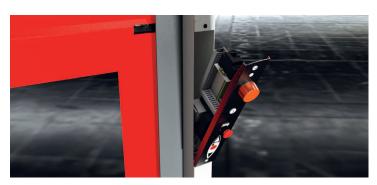

# **KEY BENEFITS**

- Cost effective solution for wide range of internal applications
- Safe and reliable with patented breakaway system that guarantees permanent operation of the door, ultra-resistant paint from scratches and dirt, selfsupporting structure
- Ensures optimal sealing with the ground with thermal insulation corresponding to a glass thickness of 4 mm (U = 5.7 W/m<sup>2</sup> °)
- Eco-efficient: 100% recyclable structure of the door, electronic control management system with eco standby mode function and energy saving motor
- Compliant with the latest European standards (EN 13241-1 and APSAD)