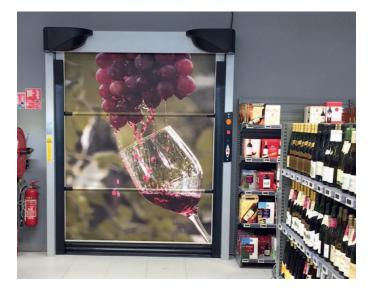

## **OPTIONAL FEATURES**

- Only galvanized steel structure
- AISI 304 or 316 stainless steel structure
- Vision panel height: 600 m
- Rows of oblong windows
- Logo, text or digital image on the curtain
- Separate control box for wet or corrosive environments
- Single-phase 230 V power supply
- Uninterruptible Power Supply (UPS)