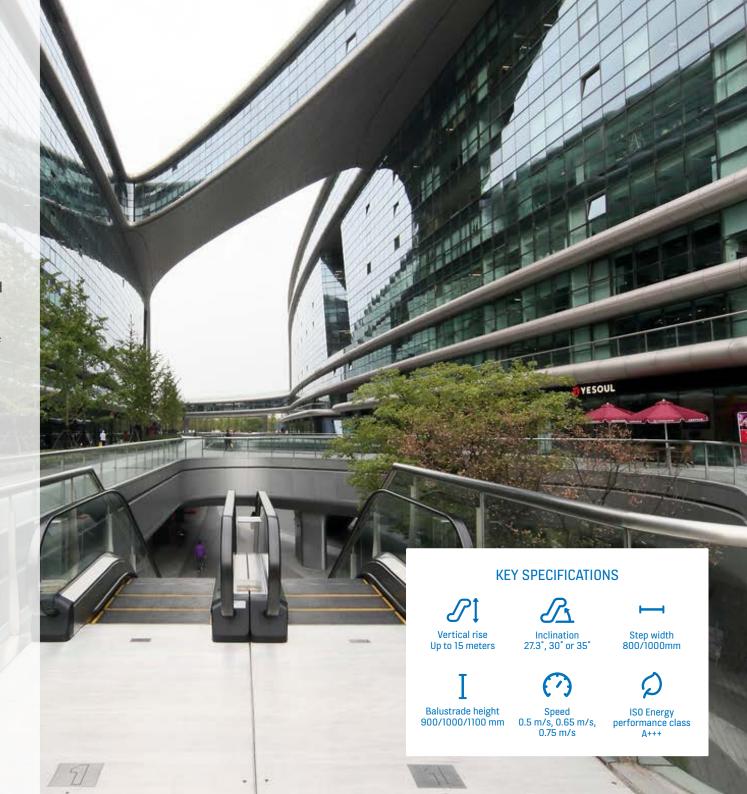

## REDUCED ENVIRONMENTAL IMPACT

KONE has always been an industry leader in energy saving and innovative technology. All of our escalator and autowalk products have achieved A+++ energy performance certificates based on the ISO Standard 25745-3.