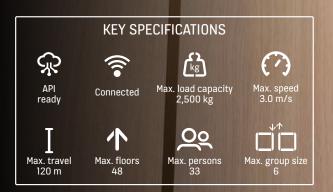

# THE ELEVATOR EXPERIENCE, REDEFINED

In an increasingly digitalised world, everything is connected, and elevators are no exception.

The KONE MonoSpace® DX redefines the elevator experience with connectivity for improved people flow and a completely new and inspiring user experience.

DX stands for Digital eXperience, because with the KONE MonoSpace DX you can create an experience that really connects – on every level.

Powered by the compact KONE EcoDisc® hoisting motor, the KONE MonoSpace DX saves valuable space in your building by completely removing the need for a machine room.

Whether you're developing a new building or replacing the elevator equipment in an existing one, we have a solution that fits. Contact your local KONE sales representative to find out more.



Get more value out of every square metre with connectivity

By adding connectivity to your elevators you make them smarter and more desirable – helping you get more value out of every square metre of your building. New services enabled by the KONE digital platform and KONE Partner Ecosystem, as well as Application Programming Interfaces (APIs), make everyday life even easier and more convenient for everyone.

Differentiate with a redefined user experience for tenants and visitors

Redefine the elevator user experience, bring your vision to life, and inspire users with our new car interior designs, functional and durable materials, direct and indirect lighting, infotainment features, and user-friendly signalisation.

Plan for success with KONE as your partner

Make the right decisions fir