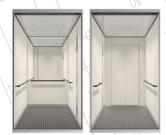

# YOUR LIFT, YOUR CHOICE!

Streamlined car interior designs for Australian residential projects.

#### REAR, SIDE AND FRONT WALLS

Painted steel

Metallic painted steel

MFTP2

Stainless steel

Silver brushed Silver brushed AFP ST4

#### **LANDING DOORS** AND CAR DOORS

Stainless steel

Silver brushed

\*\*Additional cost