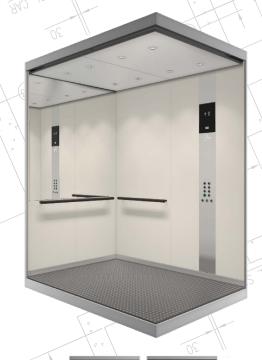

# Differentiate with a redefined user experience

Redefine the elevator user experience, bring your vision to life, and inspire users with our new car interior designs, functional and durable materials, direct and indirect lighting, infotainment features, and user-friendly signalisation.

# UPLIFT YOUR PROJECT WITH THE TRUSTED QUALITY OF A KONE LIFT

Give your project the edge with a choice of stylish lift interiors and the reliability that comes with selecting the trusted global leader in the industry.

- Stylish and modern range of painted metal and stainless steel wall finishes
- Eco-efficient LED lighting
- Range of durable floor options or the option to install your own
- Long lasting, durable doors