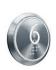

#### CAR OPERATING PANEL

Full height **Car Operating Panel** (COP) KDS 220

Landing call station with indicator (LCI)

LANDING CALL STATION

**KDS 220** 

#### Button shape/ Mounting method

- Round
- Surface mounted

#### **Button material**

■ Brushed stainless steel