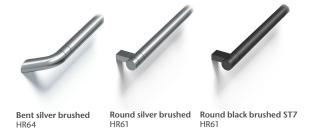

n lift floor finishes.

Rubber



**Black Coin Pattern** 

PVC





D26

Saturn Brown Mars Red



Galaxy



D31

#### **MIRROR**

Full width, partial height mirror offered as an option



Full width, partial height MR1 - FW/PH

#### CAR OPERATING PANEL LANDING CALL STATION



6 6 6

0

0 0

Full Height Car Operating Panel (COP) KDS 330

## Car Operating

All Essentials

 Community
 lifts include
 two COPs as
 standard.

**Panel** 



#### **BUTTONS**



#### Display type

■ Dot matrix

#### **Faceplate material**

■ Brushed stainless steel

#### **Mounting method**

■ Surface mounted for Car Operating Panel

#### **Button shape/ Mounting method**

- Round
- Surface mounted

#### **Button**

■ Brushed stainless steel

#### **Braille and tactile**

■ AS 1735.12 compliant

#### **HANDRAIL**



#### **BUFFER RAIL**



Silver Brushed Stainless Steel with Aluminium Frame

#### **CEILING**



Lighting: LED Spot

Finishing: ST43 Silver Brushed Stainless Steel

### ALMOST ENDLESS INTERIOR OPTIONS TO SUIT YOUR PROJECT









# WANT TO KNOW MORE? CONTACT YOUR KONE REPRESENTATIVE TODAY!

KONE.com.au/essentials