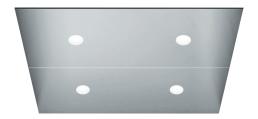

#### **CEILING**

Lighting: LED Spot

Finishing: ST43 Silver Brushed Stainless Steel