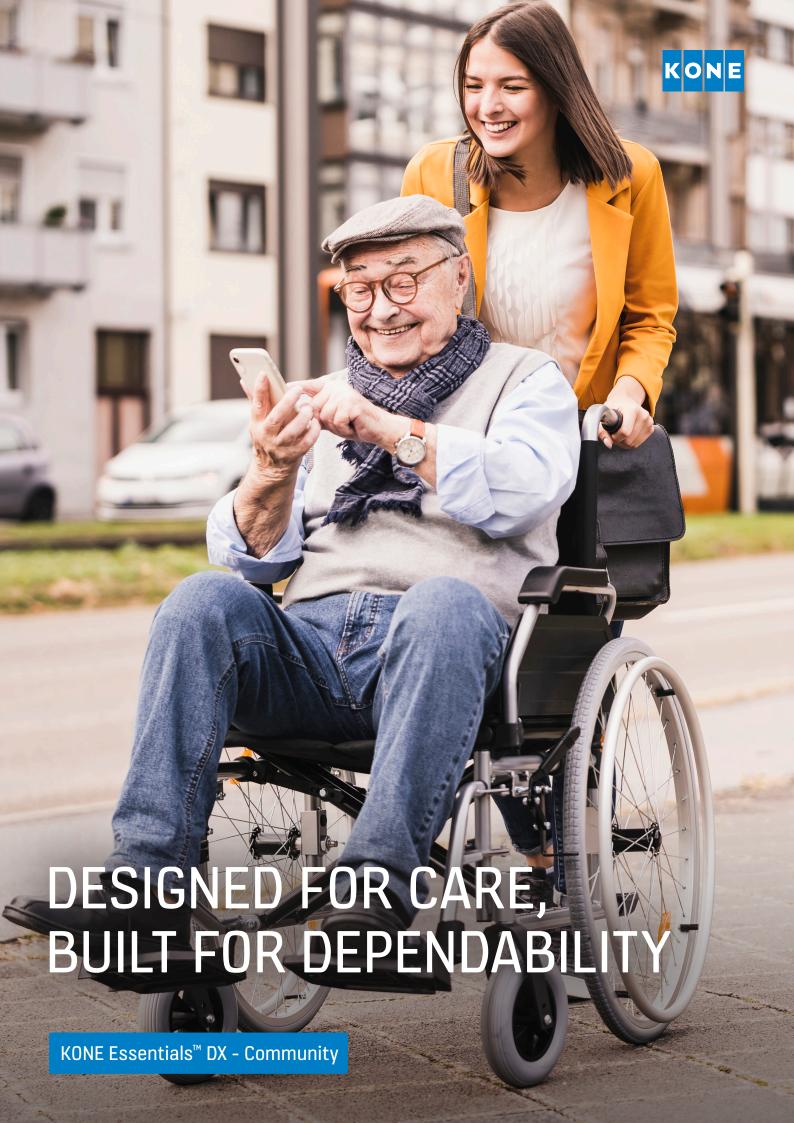

From aged care to childcare and community centres, the new KONE Essentials  $^{\text{TM}}$  DX – Community lift has been engineered specifically for ease of use and reliability.

#### Aged Care/Clinic/Retirement Living

Caring for older and less mobile users in your community means we need to provide reliable, smooth and comfortable journeys. Our lifts:

- Provide clear announcements and signals
- Have easy to use buttons
- Are able to accommodate wheelchairs and stretchers
- Offer specific features, including emergency override and buffer rails