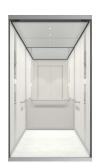

### DESIGN OPTIONS THAT WORK FOR YOU

Streamlined car interior designs for your community project

#### FRONT, REAR, SIDE AND CAR DOORS

Silver brushed ST43

Anti-finger print

Silver brushed AFP ST43

Pure White

Linen Brown Wool Grey

Fresh Green

Metallic painted steel

#### **BUFFER RAIL**

Silver Brushed Stainless Steel with Aluminium Frame

#### **CEILING**

Lighting: LED Spot

Finishing: ST43 Silver Brushed Stainless Steel