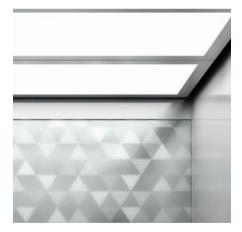

#### STRIKING, BOLD INTERIORS THAT DELIVER A WOW EFFECT EVERY TIME

Cool colors and bold design elements are brought together in the Nouveau Glamour collection to create a stunning visual impact. Brushed or mirrored stainless steel, or innovative printed 3D glass wall finishes combine with cool stone flooring to bring the interior alive. These contemporary, vivid designs will both captivate and delight in upscale office buildings, retail environments, and hotels where you want to create a wow effect with every elevator ride.

#### Depth and dimension •

Stunning patterned glass with a unique 3D effect helps to create a striking and memorable visual impact.

#### Opposites attract

Combinations of dark patterned glass and reflective stainless steel with light, bright ceiling finishes deliver dramatic contrast.

#### Alive with light

The play of subtle diffusion lighting on patterned matt-glass finishes brings the interior alive with dramatic detail that demands attention.