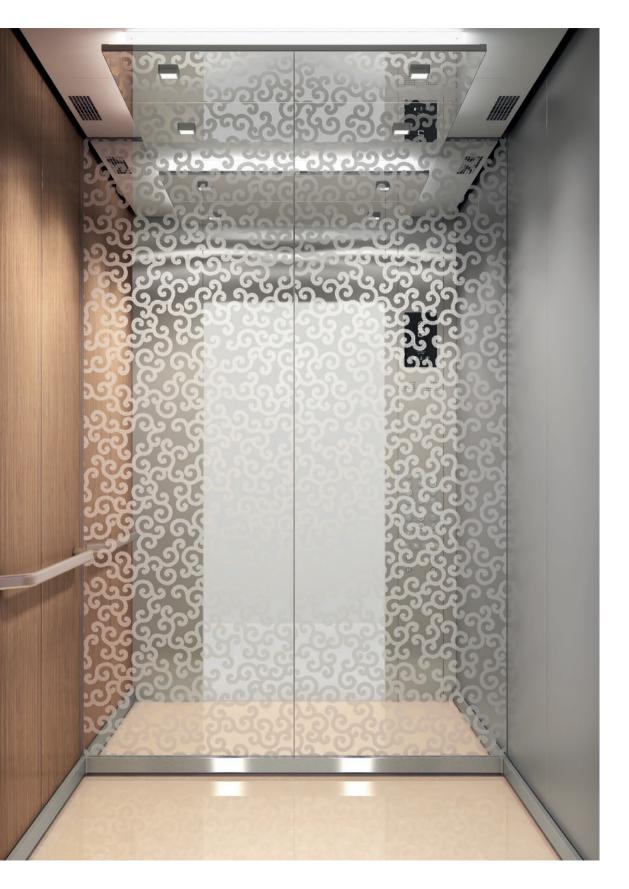

#### STRIKING, BOLD INTERIORS THAT DELIVER A WOW EFFECT EVERY TIME

Cool colors and bold design elements are brought together in the Nouveau Glamour collection to create a stunning visual impact. Brushed or mirrored stainless steel, or innovative printed 3D glass wall finishes combine with cool stone flooring to bring the interior alive. These contemporary, vivid designs will both captivate and delight in upscale office buildings, retail environments, and hotels where you want to create a wow effect with every elevator ride.

#### Depth and dimension •

Stunning patterned glass with a unique 3D effect helps to create a striking and memorable visual impact.

#### Opposites attract

Combinations of dark patterned glass and reflective stainless steel with light, bright ceiling finishes deliver dramatic contrast.

#### Alive with light

The play of subtle diffusion lighting on patterned matt-glass finishes brings the interior alive with dramatic detail that demands attention.