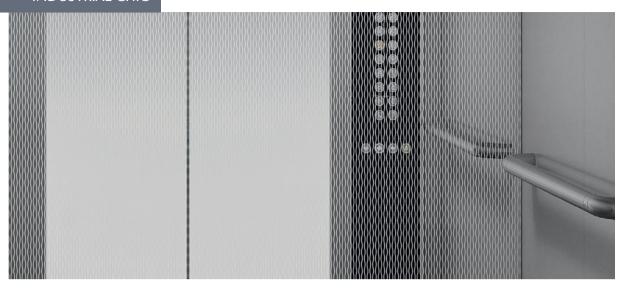

# Nouveau Glamour

#### STRIKING, BOLD INTERIORS THAT DELIVER A WOW EFFECT EVERY TIME

Cool colors and bold design elements are brought together in the Nouveau Glamour collection to create a stunning visual impact. Brushed or mirrored stainless steel, or innovative printed 3D glass wall finishes combine with cool stone flooring to bring the interior alive. These contemporary, vivid designs will both captivate and delight in upscale office buildings, retail environments, and hotels where you want to create a wow effect with every elevator ride.

#### NOUVEAU GLAMOUR

#### Depth and dimension •

Stunning patterned glass with a unique 3D effect helps to create a striking and memorable visual impact.

#### Opposites attract

Combinations of dark patterned glass and reflective stainless steel with light, bright ceiling finishes deliver dramatic contrast.

#### Alive with light

The play of subtle diffusion lighting on patterned matt-glass finishes brings the interior alive with dramatic detail that demands attention.