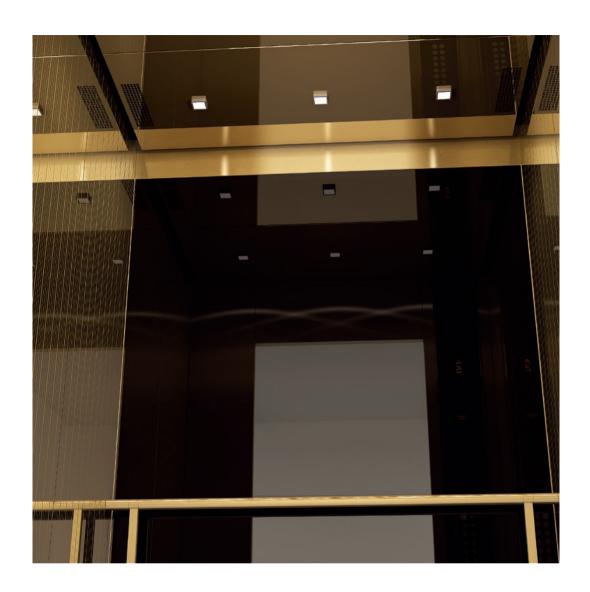

# Nouveau Glamour

#### STRIKING, BOLD INTERIORS THAT DELIVER A WOW EFFECT EVERY TIME

Cool colors and bold design elements are brought together in the Nouveau Glamour collection to create a stunning visual impact. Brushed or mirrored stainless steel, or innovative printed 3D glass wall finishes combine with cool stone flooring to bring the interior alive. These contemporary, vivid designs will both captivate and delight in upscale office buildings, retail environments, and hotels where you want to create a wow effect with every elevator ride.

#### NOUVEAU GLAMOUR

#### Opposites attract

Combinations of dark patterned glass and reflective stainless steel with light, bright ceiling finishes deliver dramatic contrast.