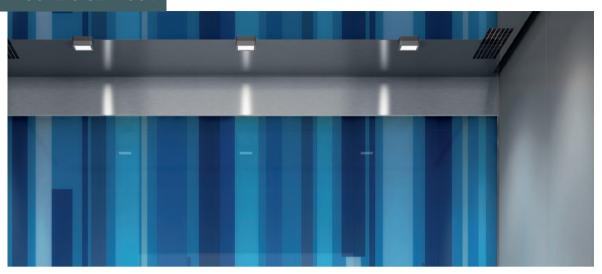

# Nouveau Glamour

#### STRIKING, BOLD INTERIORS THAT DELIVER A WOW EFFECT EVERY TIME

Cool colors and bold design elements are brought together in the Nouveau Glamour collection to create a stunning visual impact. Brushed or mirrored stainless steel, or innovative printed 3D glass wall finishes combine with cool stone flooring to bring the interior alive. These contemporary, vivid designs will both captivate and delight in upscale office buildings, retail environments, and hotels where you want to create a wow effect with every elevator ride.

#### NOUVEAU GLAMOUR

#### Depth and dimension •

Stunning patterned glass with a unique 3D effect helps to create a striking and memorable visual impact.

#### Opposites attract

Combinations of dark patterned glass and reflective stainless steel with light, bright ceiling finishes deliver dramatic contrast.

#### Alive with light

The play of subtle diffusion lighting on patterned matt-glass finishes brings the interior alive with dramatic detail that demands attention.