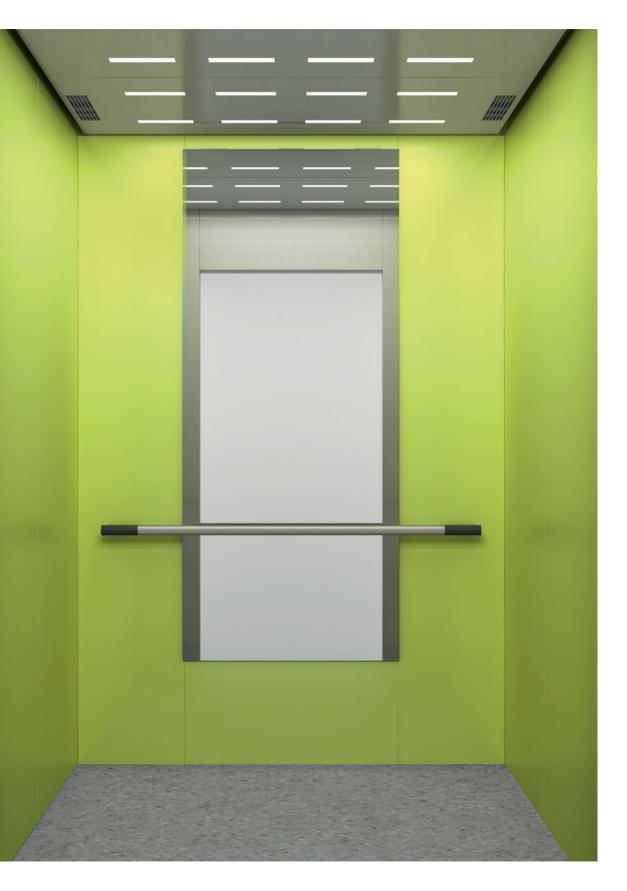

# Industrial Chic

SOPHISTICATED, CAPTIVATING INTERIORS THAT REFLECT, REWARD, AND INSPIRE

Industrial Chic takes its inspiration from the cool sophistication of industrial design to create harmonious interiors that draw the eye in. Colored, stainless, printed, and brushed steel blend with modern lighting. These chic, functional designs speak volumes, but with a cool, quiet voice, and are the perfect match for sleek and modern interiors in both residential and commercial buildings.

#### INDUSTRIAL CHIC

#### Classic contrast

Classic stainless steel with an innovative twist – patterned and brushed steel walls contrast with metal finishes, adding depth and detail.

#### Reflective and rewarding

Painted and stainless steel wall materials combine to produce modern interiors that are simultaneously functional and beautiful.

#### A subtle touch of class

Rich yet discreet finishes that make a strong visual statement while creating a sophisticated, elegant interior that rewards and inspires.