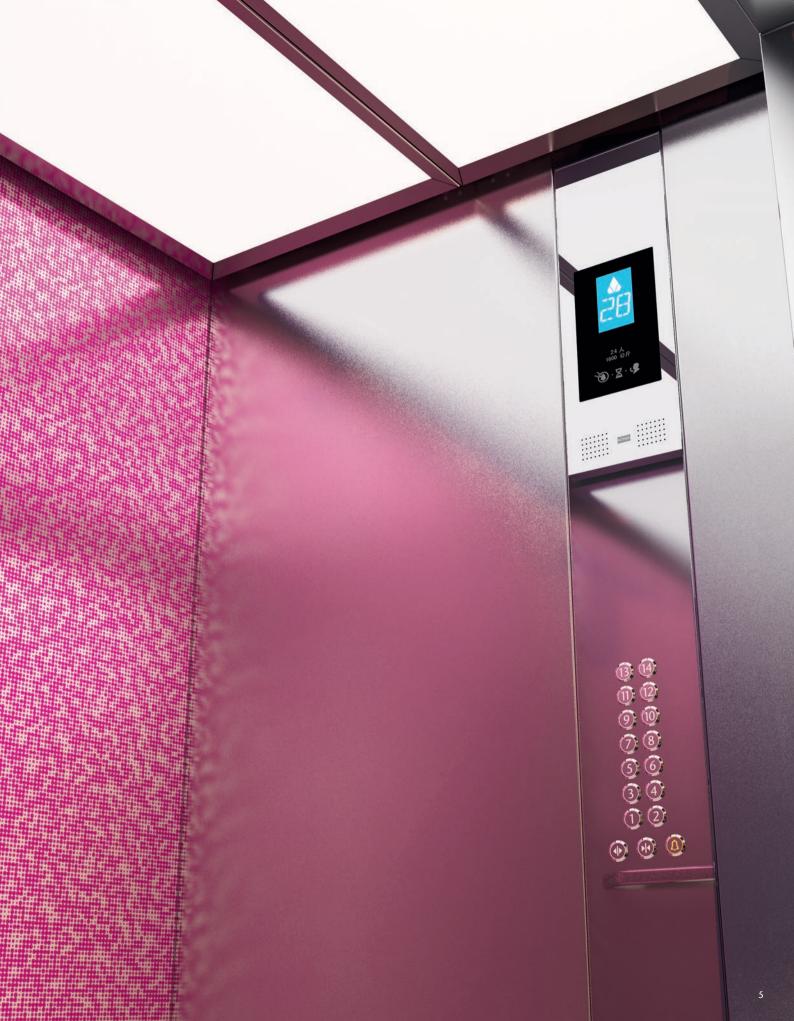

# Industrial Chic

SOPHISTICATED, CAPTIVATING INTERIORS THAT REFLECT, REWARD, AND INSPIRE

Industrial Chic takes its inspiration from the cool sophistication of industrial design to create harmonious interiors that draw the eye in. Colored, stainless, printed, and brushed steel blend with modern lighting. These chic, functional designs speak volumes, but with a cool, quiet voice, and are the perfect match for sleek and modern interiors in both residential and commercial buildings.

#### Classic contrast

Classic stainless steel with an innovative twist – patterned and brushed steel walls contrast with metal finishes, adding depth and detail.

#### Reflective and rewarding

Painted and stainless steel wall materials combine to produce modern interiors that are simultaneously functional and beautiful.

#### A subtle touch of class

Rich yet discreet finishes that make a strong visual statement while creating a sophisticated, elegant interior that rewards and inspires.