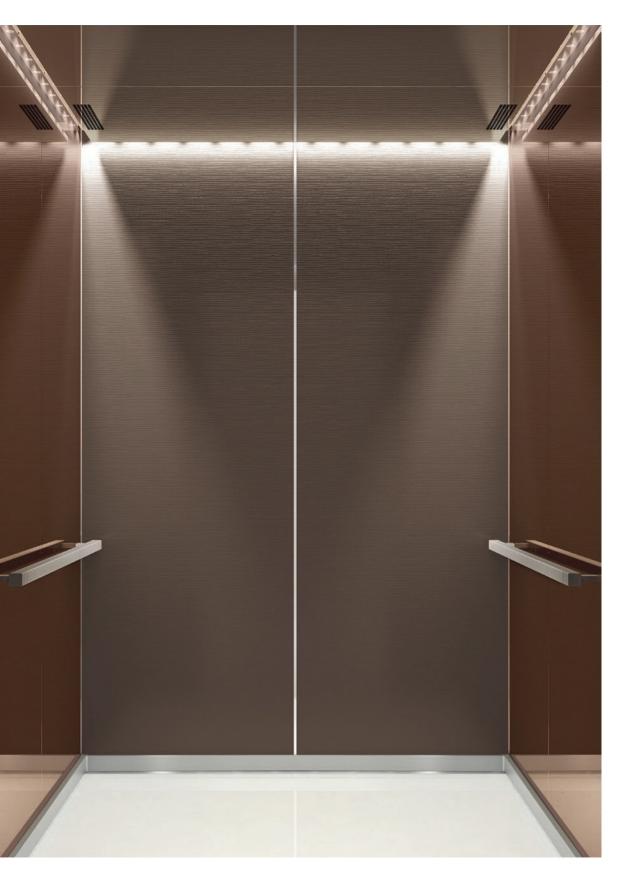

# Modern Simplicity

CASUAL, FRESH DESIGNS THAT CELEBRATE THE BEAUTY IN SIMPLICITY

Light, bright designs that bring together simple yet bold color combinations with classic materials to create casual, functional car interiors. The Modern Simplicity collection combines painted steel with durable floor materials, modern, welcoming lighting, and user-friendly signalisation. The result is a series of elevator designs that add a fresh touch to your building.

#### Accessible and welcoming

Lighting, signalisation, and wall material options that create an accessible, user-friendly car interior.

#### Functional and durable

High-quality materials and accessories that are durable, easy to maintain, and which stand the test of time.