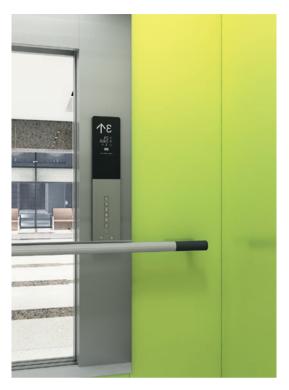

# Industrial Chic

SOPHISTICATED, CAPTIVATING INTERIORS THAT REFLECT, REWARD, AND INSPIRE

Industrial Chic takes its inspiration from the cool sophistication of industrial design to create harmonious interiors that draw the eye in. Colored, stainless, printed, and brushed steel blend with modern lighting. These chic, functional designs speak volumes, but with a cool, quiet voice, and are the perfect match for sleek and modern interiors in both residential and commercial buildings.

#### INDUSTRIAL CHIC

#### Classic contrast

Classic stainless steel with an innovative twist – patterned and brushed steel walls contrast with metal finishes, adding depth and detail.

#### Reflective and rewarding

Painted and stainless steel wall materials combine to produce modern interiors that are simultaneously functional and beautiful.

#### A subtle touch of class

Rich yet discreet finishes that make a strong visual statement while creating a sophisticated, elegant interior that rewards and inspires.