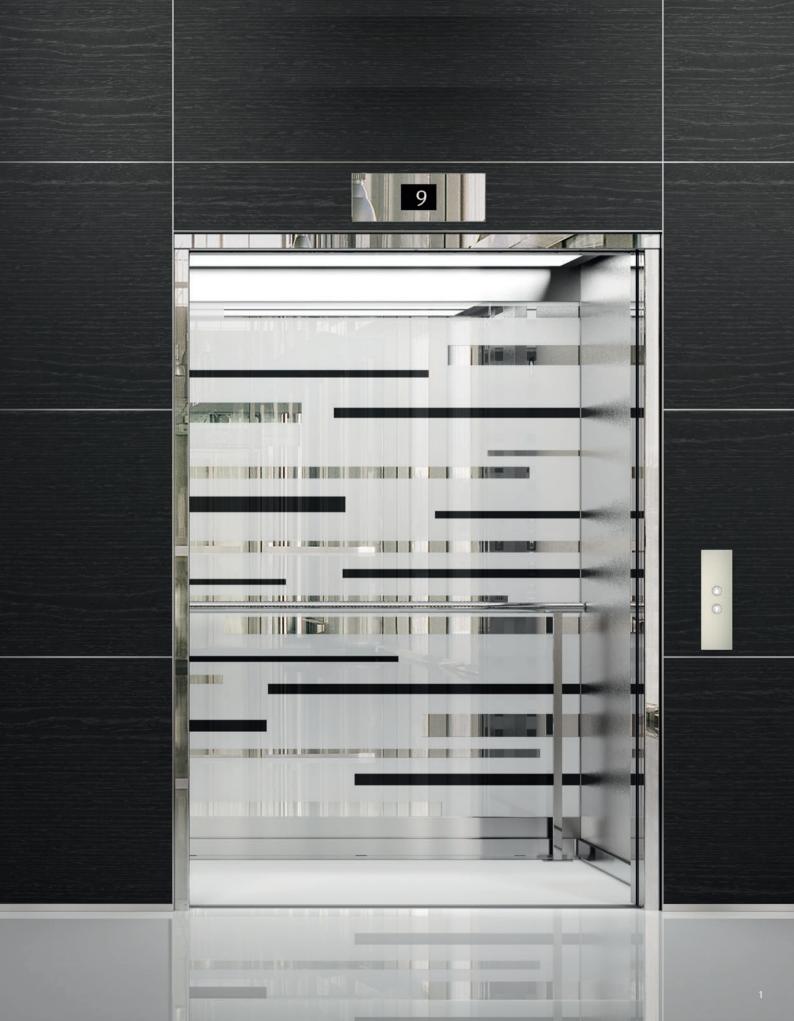

# Industrial Chic

SOPHISTICATED, CAPTIVATING INTERIORS THAT REFLECT, REWARD, AND INSPIRE

Industrial Chic takes its inspiration from the cool sophistication of industrial design to create harmonious interiors that draw the eye in. Colored, stainless, printed, and brushed steel blend with modern lighting. These chic, functional designs speak volumes, but with a cool, quiet voice, and are the perfect match for sleek and modern interiors in both residential and commercial buildings.

#### INDUSTRIAL CHIC

#### Classic contrast

Classic stainless steel with an innovative twist – patterned and brushed steel walls contrast with metal finishes, adding depth and detail.

#### Reflective and rewarding

Painted and stainless steel wall materials combine to produce modern interiors that are simultaneously functional and beautiful.

#### A subtle touch of class

Rich yet discreet finishes that make a strong visual statement while creating a sophisticated, elegant interior that rewards and inspires.