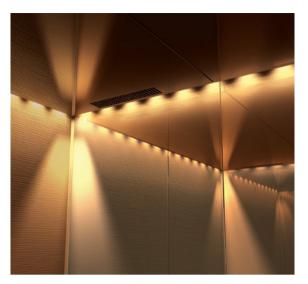

#### ORGANIC DESIGNS FOR A NOSTALGIC YET PROGRESSIVE LOOK AND FEEL

Warm, earthy colors and the beauty of natural materials are enhanced with a modern twist to create car interiors that look to the past to create the future. Cool Vintage brings together textured steel and laminate wall materials with innovative wall-washer LED lighting and user-friendly signalisation. These flexible, functional designs are especially suitable for modernisation projects and residential buildings with warm and welcoming interiors.

#### Warm and welcoming •

Textured laminates combine with innovative wall-washer lighting to create a pleasant, welcoming environment.