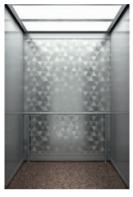

# Industrial Chic

SOPHISTICATED, CAPTIVATING INTERIORS THAT REFLECT, REWARD, AND INSPIRE

Industrial Chic takes its inspiration from the cool sophistication of industrial design to create harmonious interiors that draw the eye in. Colored, stainless, printed, and brushed steel blend with modern lighting. These chic, functional designs speak volumes, but with a cool, quiet voice, and are the perfect match for sleek and modern interiors in both residential and commercial buildings.

#### INDUSTRIAL CHIC

#### Classic contrast

Classic stainless steel with an innovative twist – patterned and brushed steel walls contrast with metal finishes, adding depth and detail.