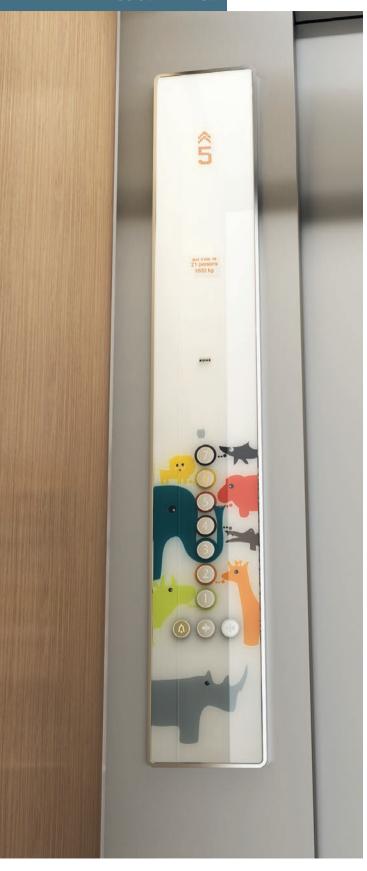

### Accessible and fun

Innovative car operating panels with colorful animal patterns make it easy and fun for children to find their floor. KONE also offers operating panels with enlarged numbers that are easy for elderly residents to use.