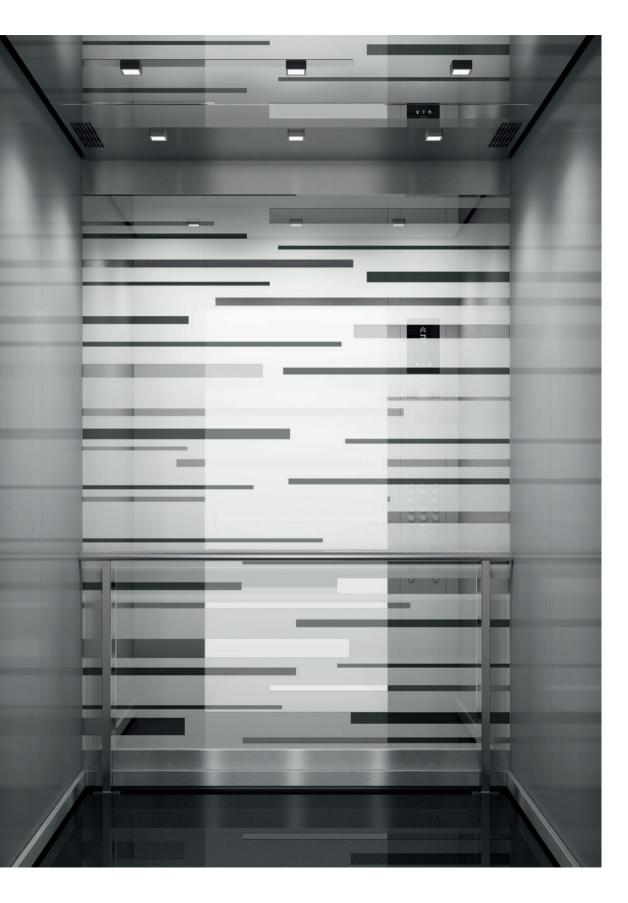

# Industrial Chic

SOPHISTICATED, CAPTIVATING INTERIORS THAT REFLECT, REWARD, AND INSPIRE

Industrial Chic takes its inspiration from the cool sophistication of industrial design to create harmonious interiors that draw the eye in. Colored, stainless, printed, and brushed steel blend with modern lighting. These chic, functional designs speak volumes, but with a cool, quiet voice, and are the perfect match for sleek and modern interiors in both residential and commercial buildings.

#### INDUSTRIAL CHIC

#### Classic contrast

Classic stainless steel with an innovative twist – patterned and brushed steel walls contrast with metal finishes, adding depth and detail.

#### Reflective and rewarding

Painted and stainless steel wall materials combine to produce modern interiors that are simultaneously functional and beautiful.

#### A subtle touch of class

Rich yet discreet finishes that make a strong visual statement while creating a sophisticated, elegant interior that rewards and inspires.