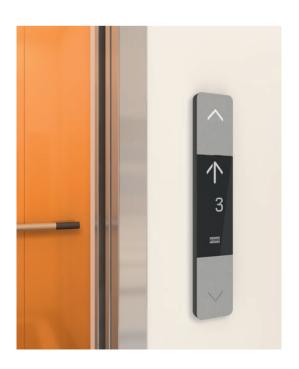

### Accessible and fun

Innovative car operating panels with colorful animal patterns make it easy and fun for children to find their floor. KONE also offers operating panels with enlarged numbers that are easy for elderly residents to use.