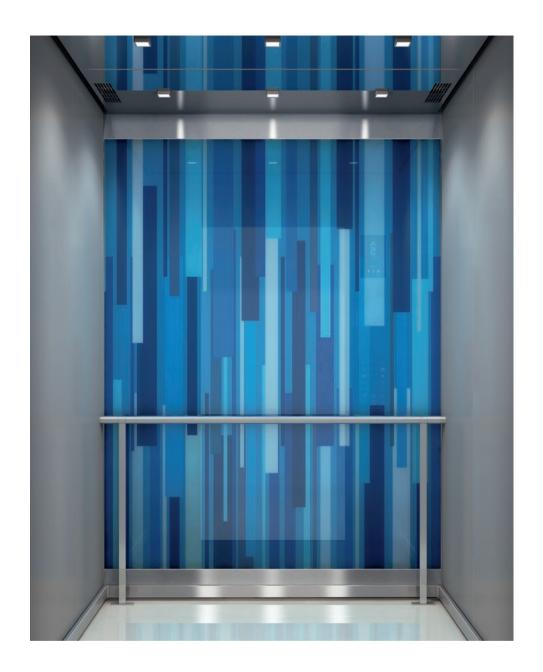

# Nouveau Glamour

#### STRIKING, BOLD INTERIORS THAT DELIVER A WOW EFFECT EVERY TIME

Cool colors and bold design elements are brought together in the Nouveau Glamour collection to create a stunning visual impact. Brushed or mirrored stainless steel, or innovative printed 3D glass wall finishes combine with cool stone flooring to bring the interior alive. These contemporary, vivid designs will both captivate and delight in upscale office buildings, retail environments, and hotels where you want to create a wow effect with every elevator ride.

#### NOUVEAU GLAMOUR

#### Depth and dimension •

Stunning patterned glass with a unique 3D effect helps to create a striking and memorable visual impact.

#### Opposites attract

Combinations of dark patterned glass and reflective stainless steel with light, bright ceiling finishes deliver dramatic contrast.

#### Alive with light

The play of subtle diffusion lighting on patterned matt-glass finishes brings the interior alive with dramatic detail that demands attention.