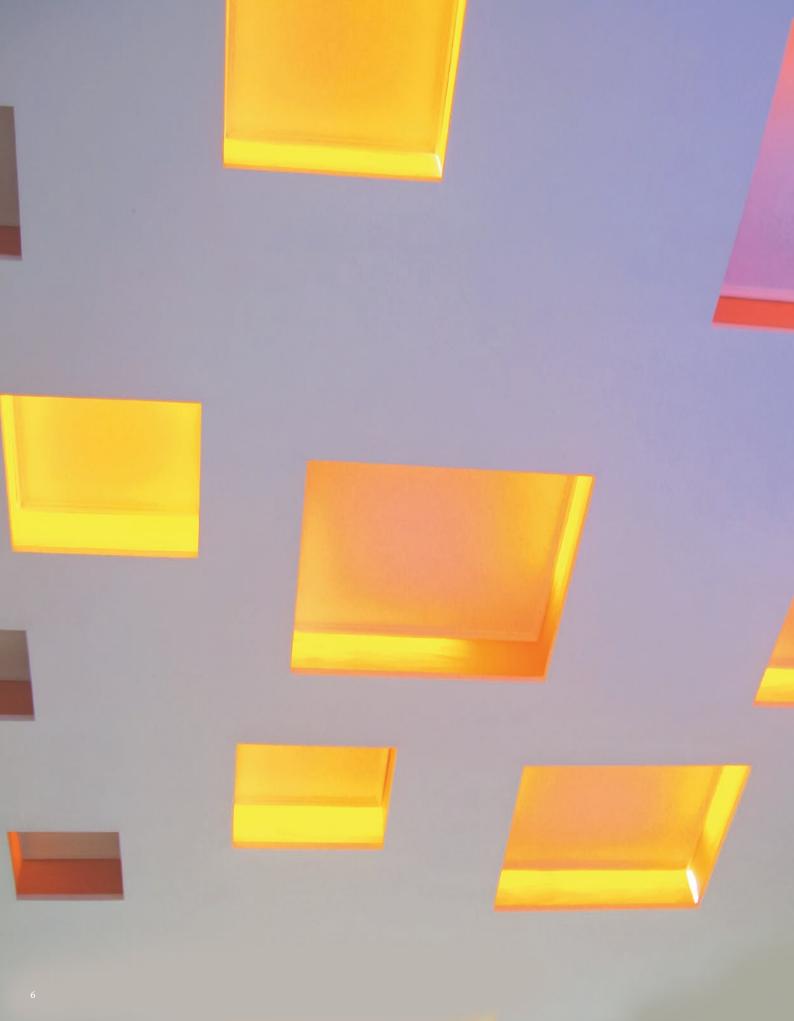

#### STRIKING, BOLD INTERIORS THAT DELIVER A WOW EFFECT EVERY TIME

Cool colors and bold design elements are brought together in the Nouveau Glamour collection to create a stunning visual impact. Brushed or mirrored stainless steel, or innovative printed 3D glass wall finishes combine with cool stone flooring to bring the interior alive. These contemporary, vivid designs will both captivate and delight in upscale office buildings, retail environments, and hotels where you want to create a wow effect with every elevator ride.

#### Depth and dimension •

Stunning patterned glass with a unique 3D effect helps to create a striking and memorable visual impact.

#### Opposites attract

Combinations of dark patterned glass and reflective stainless steel with light, bright ceiling finishes deliver dramatic contrast.

#### Alive with light

The play of subtle diffusion lighting on patterned matt-glass finishes brings the interior alive with dramatic detail that demands attention.