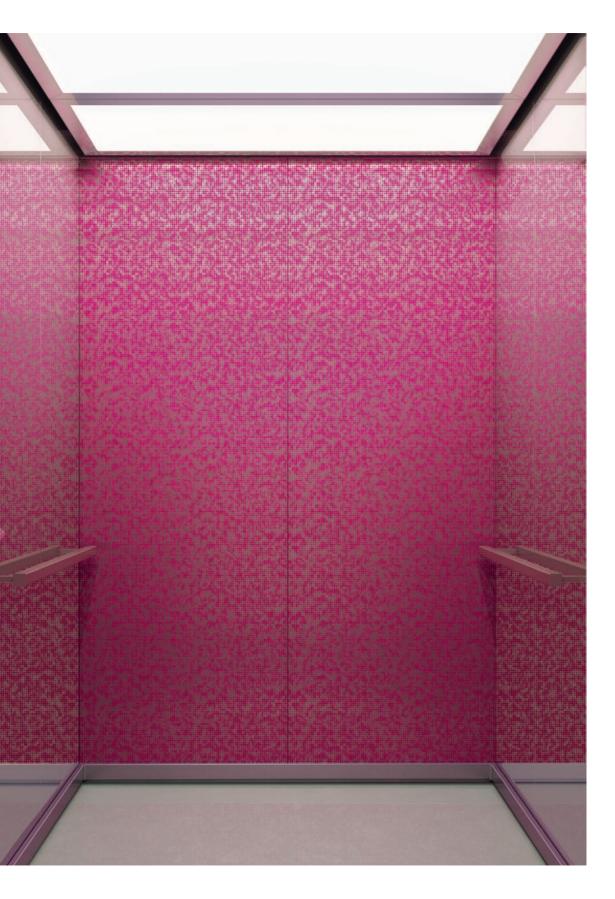

# Nouveau Glamour

#### STRIKING, BOLD INTERIORS THAT DELIVER A WOW EFFECT EVERY TIME

Cool colors and bold design elements are brought together in the Nouveau Glamour collection to create a stunning visual impact. Brushed or mirrored stainless steel, or innovative printed 3D glass wall finishes combine with cool stone flooring to bring the interior alive. These contemporary, vivid designs will both captivate and delight in upscale office buildings, retail environments, and hotels where you want to create a wow effect with every elevator ride.

#### NOUVEAU GLAMOUR

#### Depth and dimension •

Stunning patterned glass with a unique 3D effect helps to create a striking and memorable visual impact.

#### Opposites attract

Combinations of dark patterned glass and reflective stainless steel with light, bright ceiling finishes deliver dramatic contrast.

#### Alive with light

The play of subtle diffusion lighting on patterned matt-glass finishes brings the interior alive with dramatic detail that demands attention.