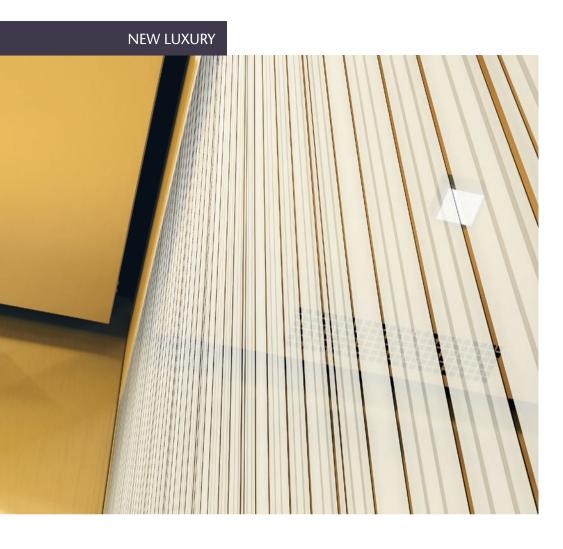

# New Luxury

### ELEGANT INTERIORS THAT EVOKE A BYGONE ERA OF LUXURY THROUGH DETAILING

The richness of patterns and textures combined with elegant contrasts – this is the world of New Luxury, where past and present come together to create exceptional spaces. Brushed or mirrored stainless steel, wood laminate or colored glass with a choice of patterns combine to create subtle yet rich car interiors. These exclusive designs bring the magic of a bygone era with a modern twist to luxury hotels and residential buildings, as well as to high-end office spaces.

#### A golden touch •

Golden tones contrast with dark glass or steel finishes to create stylishly elegant interiors. This is classic luxury with a modern twist.