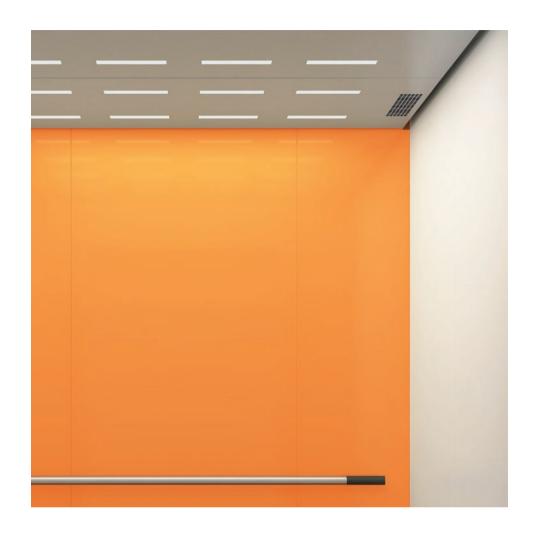

# Modern Simplicity

CASUAL, FRESH DESIGNS THAT CELEBRATE THE BEAUTY IN SIMPLICITY

Light, bright designs that bring together simple yet bold color combinations with classic materials to create casual, functional car interiors. The Modern Simplicity collection combines painted steel with durable floor materials, modern, welcoming lighting, and user-friendly signalisation. The result is a series of elevator designs that add a fresh touch to your building.

#### Accessible and welcoming

Lighting, signalisation, and wall material options that create an accessible, user-friendly car interior.

#### Easy to use, inside and out ▶

From the car interior to the accompanying landing control panel, Modern Simplicity cars are designed to make the elevator experience a simple and enjoyable one.

#### Functional and durable

High-quality materials and accessories that are durable, easy to maintain, and which stand the test of time.