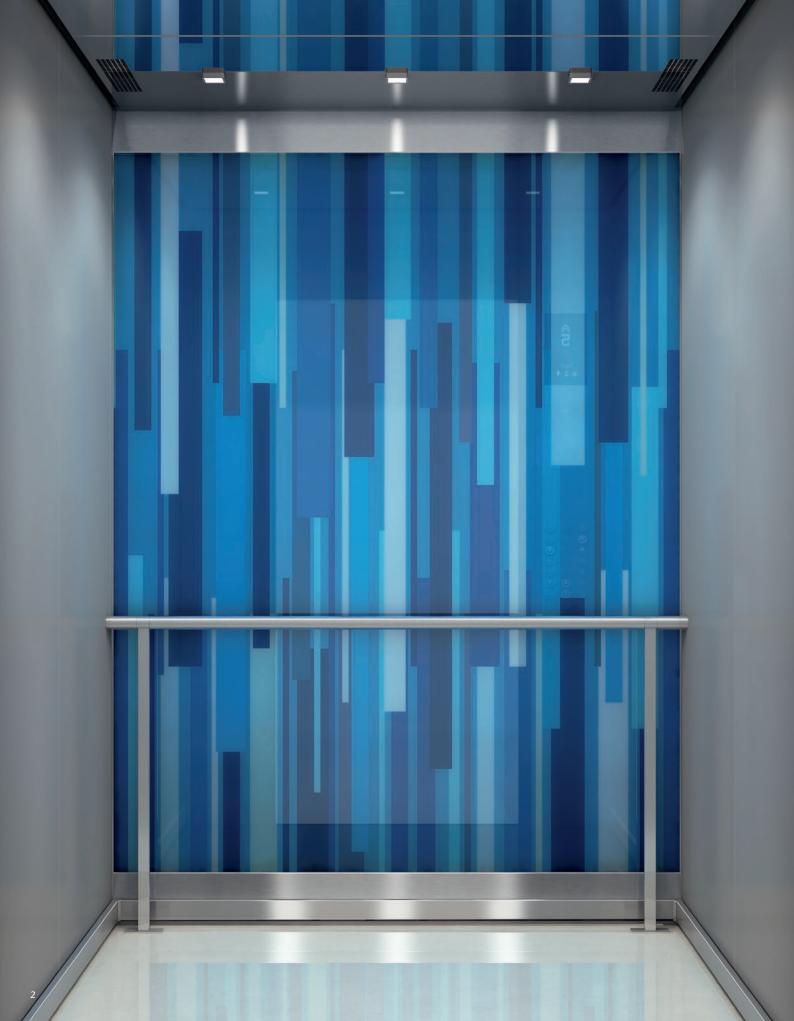

# Nouveau Glamour

#### STRIKING, BOLD INTERIORS THAT DELIVER A WOW EFFECT EVERY TIME

Cool colors and bold design elements are brought together in the Nouveau Glamour collection to create a stunning visual impact. Brushed or mirrored stainless steel, or innovative printed 3D glass wall finishes combine with cool stone flooring to bring the interior alive. These contemporary, vivid designs will both captivate and delight in upscale office buildings, retail environments, and hotels where you want to create a wow effect with every elevator ride.

#### NOUVEAU GLAMOUR

#### Depth and dimension •

Stunning patterned glass with a unique 3D effect helps to create a striking and memorable visual impact.

#### Opposites attract

Combinations of dark patterned glass and reflective stainless steel with light, bright ceiling finishes deliver dramatic contrast.

#### Alive with light

The play of subtle diffusion lighting on patterned matt-glass finishes brings the interior alive with dramatic detail that demands attention.