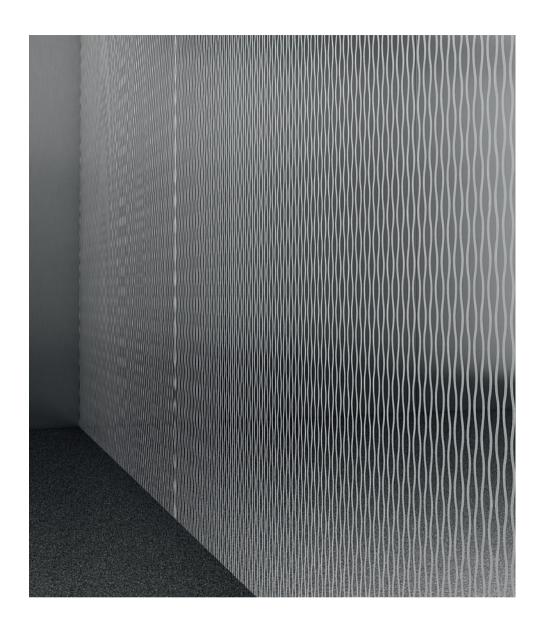

# Nouveau Glamour

#### STRIKING, BOLD INTERIORS THAT DELIVER A WOW EFFECT EVERY TIME

Cool colors and bold design elements are brought together in the Nouveau Glamour collection to create a stunning visual impact. Brushed or mirrored stainless steel, or innovative printed 3D glass wall finishes combine with cool stone flooring to bring the interior alive. These contemporary, vivid designs will both captivate and delight in upscale office buildings, retail environments, and hotels where you want to create a wow effect with every elevator ride.

#### NOUVEAU GLAMOUR

#### Depth and dimension •

Stunning patterned glass with a unique 3D effect helps to create a striking and memorable visual impact.

#### Opposites attract

Combinations of dark patterned glass and reflective stainless steel with light, bright ceiling finishes deliver dramatic contrast.

#### Alive with light

The play of subtle diffusion lighting on patterned matt-glass finishes brings the interior alive with dramatic detail that demands attention.