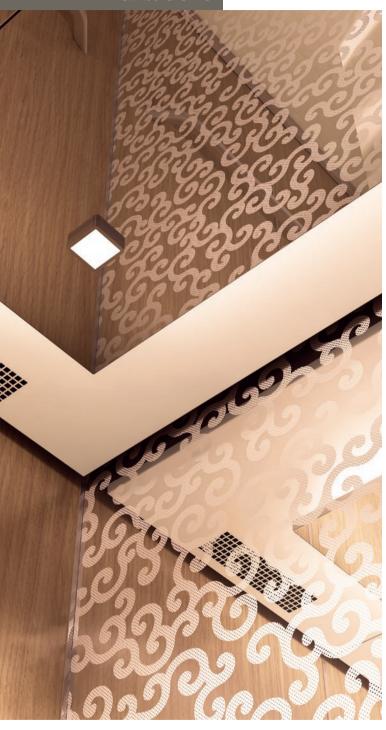

### RICH, TIMELESS DESIGNS THAT BALANCE THE NATURAL WITH THE MODERN

A collection of sophisticated, timeless designs that marry the old and the new to produce a warm, harmonious environment. The Classic Chic collection blends patterned laminate, glass, or stainless steel wall materials with composite stone flooring. These rich car interiors balance natural materials and modern design techniques to create a classic yet modern elevator that perfectly complements stylish residential and commercial buildings.

#### **CLASSIC CHIC**

#### Ambience through variety Ambience

The contrast of laminate finishes with etched steel adds an extra level of detail and sophistication, creating a unique ambience.