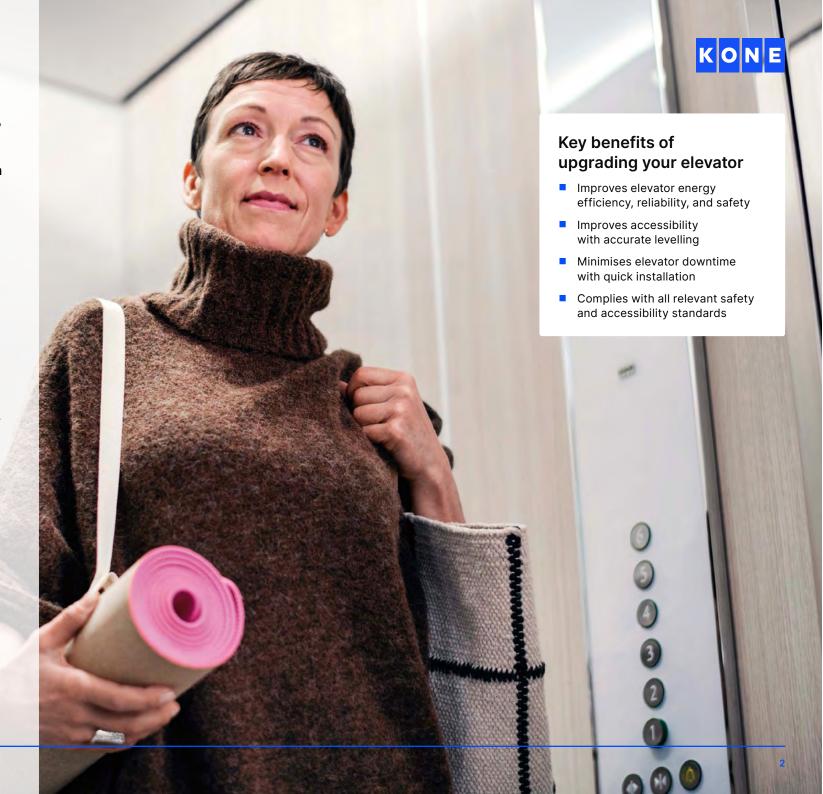

#### Revitalise your elevator

All elevators need to be upgraded – even if they have been properly maintained.

If your elevator has been in service for 20 years or more, it's also likely that it isn't as reliable or safe as it could be.

Older elevators also use a lot more electricity than modern equipment and contain outdated technology. They might not level accurately with landing floors, which can cause people to trip or fall. An aging and unreliable elevator can even have an impact on the value of your building.

## Save money and improve safety and reliability at the same time

KONE ReSolve™ DX is a comprehensive controller modernisation solution that can significantly cut your elevator's operating costs and also improve its reliability. With fewer repairs and much lower energy consumption, you can save a considerable amount of money over the elevator's lifetime. KONE ReSolve™ DX also improves safety and accessibility by making sure your elevator levels accurately with landing floors, preventing people from tripping on the elevator sill.