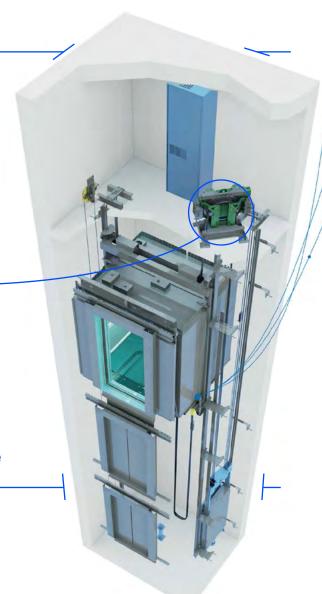

#### **KONE ReSolve™ DX includes:**

- MONE Solve™ DX controller cabinet
- 2 Positioning system
- 3 Door operator interface

- 4 Signalisation
- 5 KONE Remote Monitoring (optional)

Continuously optimise people flow and improve the user experience in your building with the assistance of an experienced partner. We can help you make your building smarter and more efficient with valuable insights based on a holistic view of