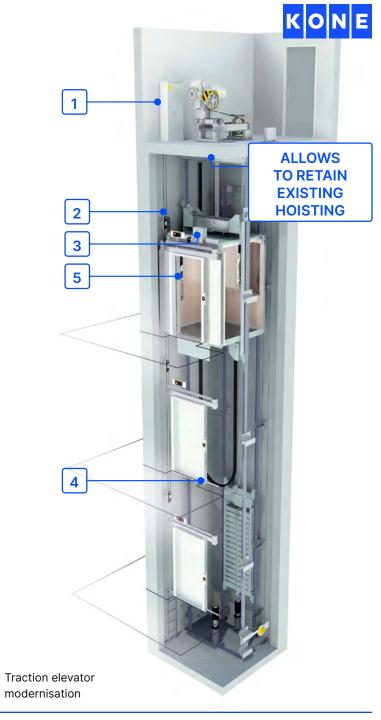

#### **KONE ReSolve™ DX includes:**

- MONE Solve™ DX controller cabinet
- 2 Positioning system
- 3 Door operator interface

- 4 Signalisation
- 5 KONE Remote Monitoring (optional)

Continuously optimise people flow and improve the user experience in your building with the assistance of an experienced partner. We can help you make your building smarter and more efficient with valuable insights based on a holistic view of