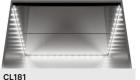

# Ceilings

Our extensive range of ceilings is complemented by attractive lighting suitable for different environments.

CL70 Lighting: LED tubes Finishing: ST4

CL71 Lighting: LED tubes Finishing: ST4, ST43

CL72 Lighting: LED tubes Finishing: ST4, PP10FT

Lighting: LED spot Finishing: ST4, ST43, PP10FT, MP1

CI 82 Lighting: LED spot Finishing: ST4, ST43, PP10FT, MP1

Lighting: LED tubes

Finishing: ST4, MP2

Finishing: ST4, PP10FT, ST43

CL162 Direct lighting: LED spot lighting Indirect lighting: LED tubes Finishing: MP1

painted steel

CL103 Lighting: LED tubes Finishing: ST4, ST43

AISI304

Direct lighting: LED spot Indirect lighting: LED strip Finishing: ST4, PP10FT, MP1

CL12 Lighting: LED Finishing: ST43, PP10FT

CL109 Lighting: LED PCB Finishing: ST4, PP10FT

Lighting: LED stripe, wall washer lighting Finishing: MP1, MP2

Skirting

LF15 Lighting: LED PCB Finishing: MP1

| Brushed st                   | Painted steel          |                              |
|------------------------------|------------------------|------------------------------|
|                              |                        |                              |
| <b>ST4</b><br>Silver brushed | ST43<br>Silver brushed | <b>PP10FT</b><br>Pure White, |
| stainless steel,             | stainless steel,       | fine textured                |