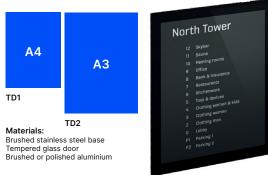

# Tenant

The tenant directory is completely customisable and can be easily updated according to your needs. Directories can be installed either vertically or horizontally

Full height

Sizes:

| AUSTRALIA                 | www.kone.com.au | NEW ZEALAND  |  |  |  |
|---------------------------|-----------------|--------------|--|--|--|
| ACT                       |                 | NTH          |  |  |  |
| Canberra and South West   | +61 2 6123 2600 | Auckland     |  |  |  |
| NSW                       |                 | Wellington   |  |  |  |
| Sydney                    | +61 2 9577 7000 | STH          |  |  |  |
| Newcastle and North Coast | +61 2 4949 3333 | Christchurch |  |  |  |
| QLD                       |                 | Dunedin      |  |  |  |
| Brisbane                  | +61 7 3270 1811 |              |  |  |  |
| Cairns                    | +61 7 3270 1810 |              |  |  |  |
| Gold Coast                | +61 7 3270 1810 |              |  |  |  |
| Sunshine Coast            | +61 7 3270 1810 |              |  |  |  |
| Townsville                | +61 7 3270 1810 |              |  |  |  |
| NT                        |                 |              |  |  |  |
| Darwin                    | +61 7 3270 1810 |              |  |  |  |
| WA                        |                 |              |  |  |  |
| Perth                     | +61 8 9270 9000 |              |  |  |  |
| SA                        |                 |              |  |  |  |
| Adelaide                  | +61 8 8130 3800 |              |  |  |  |
| TAS                       |                 |              |  |  |  |
| Hobart                    | +61 3 6231 2045 |              |  |  |  |
| VIC                       |                 |              |  |  |  |
| Melbourne                 | +61 3 9934 8000 |              |  |  |  |