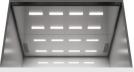

# Ceilings

Our extensive range of ceilings is complemented by attractive lighting suitable for different environments.

CL70 Lighting: LED tubes Finishing: ST4

CL71 Lighting: LED tubes Finishing: ST4, ST43

CL72 Lighting: LED tubes Finishing: ST4, PP10FT

Lighting: LED spot Finishing: ST4, ST43, PP10FT, MP1

CI 82 Lighting: LED spot Finishing: ST4, ST43, PP10FT, MP1

Lighting: LED tubes

Finishing: ST4, MP2

Finishing: ST4, PP10FT, ST43

CL162 Direct lighting: LED spot lighting Indirect lighting: LED tubes Finishing: MP1

painted steel

CL103 Lighting: LED tubes Finishing: ST4, ST43

AISI304

Direct lighting: LED spot Indirect lighting: LED strip Finishing: ST4, PP10FT, MP1

CL12 Lighting: LED Finishing: ST43, PP10FT

CL109 Lighting: LED PCB Finishing: ST4, PP10FT

Lighting: LED stripe, wall washer lighting Finishing: MP1, MP2

Skirting

LF15 Lighting: LED PCB Finishing: MP1

| Brushed st                   | Painted steel          |                              |
|------------------------------|------------------------|------------------------------|
|                              |                        |                              |
| <b>ST4</b><br>Silver brushed | ST43<br>Silver brushed | <b>PP10FT</b><br>Pure White, |
| stainless steel,             | stainless steel,       | fine textured                |