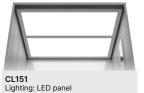

# Ceilings

Our extensive range of ceilings is complemented by attractive lighting suitable for different environments.

CL70 Lighting: LED tubes Finishing: ST4

CL71 Lighting: LED tubes Finishing: ST4, ST43

CL72 Lighting: LED tubes Finishing: ST4, PP10FT

Lighting: LED spot Finishing: ST4, ST43, PP10FT, MP1

CI 82 Lighting: LED spot Finishing: ST4, ST43, PP10FT, MP1

Lighting: LED tubes

Finishing: ST4, MP2

Finishing: ST4, PP10FT, ST43

CL162 Direct lighting: LED spot lighting Indirect lighting: LED tubes Finishing: MP1

painted steel

CL103 Lighting: LED tubes Finishing: ST4, ST43

AISI304

Direct lighting: LED spot Indirect lighting: LED strip Finishing: ST4, PP10FT, MP1

CL12 Lighting: LED Finishing: ST43, PP10FT

CL109 Lighting: LED PCB Finishing: ST4, PP10FT

Lighting: LED stripe, wall washer lighting Finishing: MP1, MP2

Skirting

LF15 Lighting: LED PCB Finishing: MP1

| Brushed st                   | Painted steel          |                              |
|------------------------------|------------------------|------------------------------|
|                              |                        |                              |
| <b>ST4</b><br>Silver brushed | ST43<br>Silver brushed | <b>PP10FT</b><br>Pure White, |
| stainless steel,             | stainless steel,       | fine textured                |