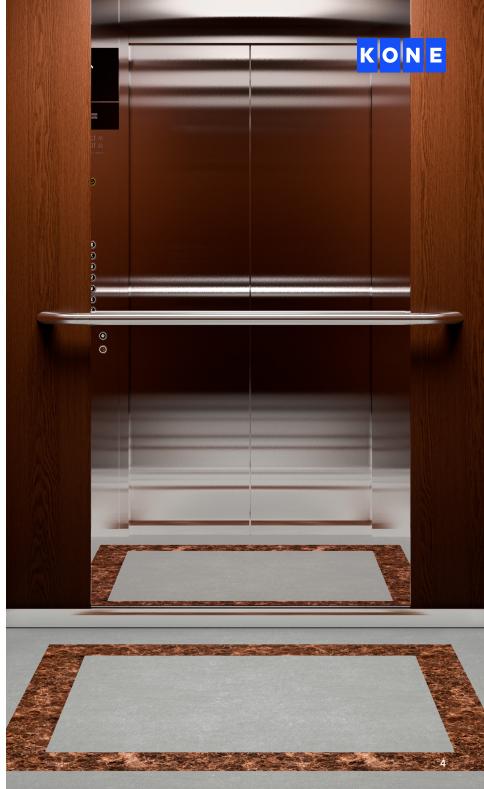

# **Door finishes**

Create a seamless look and feel by matching the elevator door finish with the car interior and landing entrances.

glass with ST4

Silver brushed

stainless steel

frame

glass with

ST43 silver