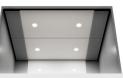

# Ceilings

Our extensive range of ceilings is complemented by attractive lighting suitable for different environments.

CL70 Lighting: LED tubes Finishing: ST4

CL71 Lighting: LED tubes Finishing: ST4, ST43

CL72 Lighting: LED tubes Finishing: ST4, PP10FT

Lighting: LED spot Finishing: ST4, ST43, PP10FT, MP1

CI 82 Lighting: LED spot Finishing: ST4, ST43, PP10FT, MP1

Lighting: LED tubes

Finishing: ST4, MP2

Finishing: ST4, PP10FT, ST43

CL162 Direct lighting: LED spot lighting Indirect lighting: LED tubes Finishing: MP1

painted steel

CL103 Lighting: LED tubes Finishing: ST4, ST43

AISI304

Direct lighting: LED spot Indirect lighting: LED strip Finishing: ST4, PP10FT, MP1

CL12 Lighting: LED Finishing: ST43, PP10FT

CL109 Lighting: LED PCB Finishing: ST4, PP10FT

Lighting: LED stripe, wall washer lighting Finishing: MP1, MP2

Skirting

LF15 Lighting: LED PCB Finishing: MP1

| Brushed st                   | Painted steel          |                              |
|------------------------------|------------------------|------------------------------|
|                              |                        |                              |
| <b>ST4</b><br>Silver brushed | ST43<br>Silver brushed | <b>PP10FT</b><br>Pure White, |
| stainless steel,             | stainless steel,       | fine textured                |