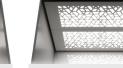

# Ceilings

Our extensive range of ceilings is complemented by attractive lighting suitable for different environments.

CL70 Lighting: LED tubes Finishing: ST4

CL71 Lighting: LED tubes Finishing: ST4, ST43

CL162 Direct lighting: LED spot lighting Indirect lighting: LED tubes Finishing: MP1

painted steel

CL103 Lighting: LED tubes Finishing: ST4, ST43

AISI304

Direct lighting: LED spot Indirect lighting: LED strip Finishing: ST4, PP10FT, MP1

CL12 Lighting: LED Finishing: ST43, PP10FT

CL109 Lighting: LED PCB Finishing: ST4, PP10FT

Lighting: LED stripe, wall washer lighting Finishing: MP1, MP2

Skirting

LF15 Lighting: LED PCB Finishing: MP1

| Brushed st                   | Painted steel          |                              |
|------------------------------|------------------------|------------------------------|
|                              |                        |                              |
| <b>ST4</b><br>Silver brushed | ST43<br>Silver brushed | <b>PP10FT</b><br>Pure White, |
| stainless steel,             | stainless steel,       | fine textured                |