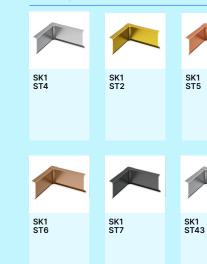

# Steel

| Aff Hereine Brief                                                                                                                                                                                                                                                                                                                                                                                                                                                                             | Brushed sta                                                         | ainless steel                      |                                                                    |                                                                         |                                                                         |                                                             |                               |                                                                        |                                         |                                              | Textured st   | ainless steel |             |   |
|-----------------------------------------------------------------------------------------------------------------------------------------------------------------------------------------------------------------------------------------------------------------------------------------------------------------------------------------------------------------------------------------------------------------------------------------------------------------------------------------------------------------------------------------------------------------------------------------------------------------------------------------------------------------------------------------------------------------------------------------------------------------------------------------------------------------------------------------------------------------------------------------------------------------------------------------------------------------------------------------------------------------------------------------------------------------------------------------------------------------------------------------------------------------------------------------------------------------------------------------------------------------------------------------------------------------------------------------------------------------------------------------------------------------------------------------------------------------------------------------------------------------------------------------------------------------------------------------------------------------------------------------------------------------------------------------------------------------------------------------------------------------------------------------------------------------------------------------------------------------------------------------------------------------------------------------------------------------------------------------------------------------------------------------------------------------------------------------------------------------------------------------------------------------------------------------------------------------------------------------------------------------------------------------------------------------------------------------------------------------------------------------------------------------------------------------------------------------------------------------------------------------------------------------------------------------------------|---------------------------------------------------------------------|------------------------------------|--------------------------------------------------------------------|-------------------------------------------------------------------------|-------------------------------------------------------------------------|-------------------------------------------------------------|-------------------------------|------------------------------------------------------------------------|-----------------------------------------|----------------------------------------------|---------------|---------------|-------------|---|
| Size S<br>Bise Size S<br>Bise Size S<br>Bise Size S<br>Bise Size S<br>Bise Size S<br>Bise Size S   Size S<br>Bise Size S<br>Bise Size S   Size S<br>Bise Size S<br>Bise Size S   Size Size S   Size Size S<br>Bise Size S                                                                                                                                                                                                                                                                                                                                                                                                                                                                                                                                                                                                                                                                                                                                                                                                                                                                                                                                                                                                                                                                                                                                                                            | Silver brushed<br>stainless<br>steel<br>ST4AFP with<br>anti-finger- | Silver long<br>hairline<br>brushed | Gold brushed<br>stainless steel<br>ST2AFP with<br>anti-fingerprint | Copper<br>brushed<br>stainless steel<br>ST5AFP with<br>anti-fingerprint | Bronze<br>brushed<br>stainless steel<br>ST6AFP with<br>anti-fingerprint | Carbon black<br>brushed                                     | Champagne<br>Gold brushed     | Carbon black<br>brushed<br>stainless<br>steel with<br>anti-fingerprint | Silver brushed                          | Silver long<br>hairline<br>brushed           |               |               |             |   |
| ST28<br>bick-dos<br>standes steel ST48<br>bick-dos<br>standes steel ST48<br>bick-dos<br>stande                                                                                                                                                                                                                                                                                                                                                                                                                                                                                                                                                                                                                                                                                                                                                                                                                | Etched stai                                                         | nless steel                        |                                                                    |                                                                         |                                                                         | Painted ste                                                 | el                            |                                                                        | Metallic pa                             | inted steel                                  | Wooden pr     | inted steel   |             |   |
| NP1<br>Stiller mirror<br>polished<br>stainless steel   NP3<br>Topograminor<br>polished<br>stainless steel   NP3<br>Stiller<br>Stainless<br>steel with<br>activingserprint<br>coating   NP3AFP<br>Soper stain<br>stateless<br>activingserprint<br>coating   NP3AFP<br>Coper stain<br>stateless<br>activingserprint<br>coating   NP3AFP<br>Soper stain<br>stateles   NP3AFP<br>Metallic Core<br>printed steel   NP3<br>Metallic Sore<br>printed steel   ST21S<br>Metallic Gore<br>printed steel   ST21S<br>Suber<br>Suber<br>Stateles   ST21S<br>Suber<br>Stateles     Class<br>Glass<br>State<br>glass   Coas<br>Soce<br>Soce<br>Soce<br>Soce<br>Soce<br>Soce<br>Soce<br>Soce                                                                                                                                                                                                                                                                                                                                                                                                                                                                                                                                                                                                                                                                                                                                                                                                                                                                                                                                                                                                                                                                                                                                                                                                                                                            | ST28S<br>Silver Pop,<br>etched                                      | Silver High-<br>rise, etched       | Silver Wood,<br>etched                                             | Copper<br>Circle, etched                                                | Carbon Black<br>Circle, etched                                          | Pure White,<br>fine textured                                | Linen Brown,<br>fine textured | Wool Grey,<br>fine textured                                            | Champagne,<br>fine textured<br>metallic | Metallic Black,<br>fine textured<br>metallic | Light wooden  | Warm wooden   | Dark wooden | - |
| Silver satin<br>stainless steel   Copper mirror<br>polished<br>stainless steel   Carbon Black,<br>stainless<br>steel with<br>stainless steel   Silver satin<br>stainless<br>steel with<br>coating   Copper satin<br>stainless<br>steel with<br>coating   Metallic Coffee<br>printed steel   Metallic Grey<br>printed steel   Indirect<br>printed steel   Indirect<br>printed steel     Glass<br>Glass   Formation<br>glass   Formation<br>Printed steel   Metallic Coffee<br>printed steel   Metallic Coffee<br>printed steel   Metallic Coffee<br>printed steel   Indirect<br>printed steel   Indirect<br>printed steel     Glass<br>Glass   Formation<br>printed steel   Formation<br>printed steel   Metallic Coffee<br>printed steel   Metallic Coffee<br>printed steel   Metallic Coffee<br>printed steel   Indirect<br>printed steel   Indirect printed steel   Indirect printed steel   Indirect printed steel <th< td=""><td>Mirror-polis</td><td>shed stainless</td><td>s steel</td><td>Satin stainle</td><td>ess steel</td><td></td><td>Metallic pri</td><td>nted steel</td><td></td><td>Indirect sta</td><td>ainless steel</td><td></td><td></td><td></td></th<>                                                                                                                                                                                                                                                                                                                                                                                                                                                                                                                                                                                                                                                                                                                                                         | Mirror-polis                                                        | shed stainless                     | s steel                                                            | Satin stainle                                                           | ess steel                                                               |                                                             | Metallic pri                  | nted steel                                                             |                                         | Indirect sta                                 | ainless steel |               |             |   |
| Glass   Fransparent glass   Panel configurations     GD1<br>Wide lilusion,<br>digital printed<br>glass   GD2<br>Bridescent,<br>digital printed<br>glass   GP2<br>Dark Silver,<br>mirror glass   GP6<br>Natural White,<br>glass   GP7<br>Bold<br>Turquoise,<br>glass   TM1<br>Transparent<br>glass   TM1<br>Transparent<br>glas   TM1<br>Tra                                                                                                                                                                                                                                                                                                                                                                                                                                                                                                                                                                                                                                                                                                                                                                                                                                                                                       | Silver mirror<br>polished                                           | Copper mirror<br>polished          | Carbon Black,<br>mirror polished                                   | Silver satin<br>stainless<br>steel with<br>anti-fingerprint             | Carbon black<br>satin stainless<br>steel with<br>anti-fingerprint       | Copper satin<br>stainless<br>steel with<br>anti-fingerprint | Metallic<br>Champagne         | Metallic Coffee                                                        | Metallic Grey                           | Indirect<br>brushed                          |               |               |             |   |
| GD1<br>Wide Illusion,<br>digital printed<br>glass   GN2<br>Dark Silver,<br>mirror glass   GP6<br>Natural White,<br>glass   GP7<br>Bold<br>Turquoise,<br>glass   TW1<br>Transparent<br>glass   TW1<br>Transparent<br>glas                                                                                                                                                                                                                                                                                                                                                                                                                                                                                                                                                                                                                                                                                                                                                                                                                                                    | Glass                                                               |                                    |                                                                    |                                                                         |                                                                         |                                                             |                               |                                                                        |                                         |                                              |               |               |             |   |
| Wide Illusion,<br>digital printed<br>glass Dark Silver,<br>mirror glass Dark Silver,<br>mirror glass Dark Silver,<br>mirror glass Dark Silver,<br>mirror glass Silver,<br>mirror glass Silver,<br>slass Silver,<br>glass Silver,<br>Silver,<br>Silver,<br>Silver,<br>Silv | Glass                                                               |                                    |                                                                    |                                                                         |                                                                         | Transparen                                                  | it glass                      | Panel co                                                               | nfigurations                            |                                              |               |               |             |   |
|                                                                                                                                                                                                                                                                                                                                                                                                                                                                                                                                                                                                                                                                                                                                                                                                                                                                                                                                                                                                                                                                                                                                                                                                                                                                                                                                                                                                                                                                                                                                                                                                                                                                                                                                                                                                                                                                                                                                                                                                                                                                                                                                                                                                                                                                                                                                                                                                                                                                                                                                                                             | Wide Illusion,<br>digital printed                                   | lridescent,<br>digital printed     | Dark Silver,                                                       | Natural White,                                                          | Bold<br>Turquoise,                                                      | Transparent                                                 |                               |                                                                        |                                         |                                              |               |               |             |   |

# Steel

| Brushed stainless steel                                                                |                                                                                        |                                                                                                                     |                                                                                                                      |                                                                                                                            |                                                                                                                                       |                                                     |                                                                                         |                                                          | Mirror-poli                                                     | shed stainless                                                      | ssteel                                                                   |                                                               |                                                                              |
|----------------------------------------------------------------------------------------|----------------------------------------------------------------------------------------|---------------------------------------------------------------------------------------------------------------------|----------------------------------------------------------------------------------------------------------------------|----------------------------------------------------------------------------------------------------------------------------|---------------------------------------------------------------------------------------------------------------------------------------|-----------------------------------------------------|-----------------------------------------------------------------------------------------|----------------------------------------------------------|-----------------------------------------------------------------|---------------------------------------------------------------------|--------------------------------------------------------------------------|---------------------------------------------------------------|------------------------------------------------------------------------------|
| ST4<br>Silver brushed<br>stainless steel<br>ST4AFP with<br>anti-fingerprint<br>coating | ST4LH<br>Silver long<br>hairline<br>brushed<br>stainless steel                         | ST2<br>Gold brushed<br>stainless steel<br>ST2AFP with<br>anti-fingerprint<br>coating                                | ST5<br>Copper<br>brushed<br>stainless steel<br>ST5AFP with<br>anti-fingerprint<br>coating                            | ST6<br>Bronze<br>brushed<br>stainless steel<br>ST6AFP with<br>anti-fingerprint<br>coating                                  | ST7<br>Carbon black<br>brushed<br>stainless steel                                                                                     | ST8<br>Champagne<br>Gold brushed<br>stainless steel | CB<br>Carbon black<br>brushed<br>stainless<br>steel with<br>anti-fingerprint<br>coating | ST43<br>Silver brushed<br>stainless steel                | ST43LH<br>Silver long<br>hairline<br>brushed<br>stainless steel | MP1<br>Silver mirror<br>polished<br>stainless steel                 | MP4<br>Copper mirror<br>polished<br>stainless steel                      | MP5<br>Carbon Black,<br>mirror polished<br>stainless steel    |                                                                              |
| Indirect sta                                                                           | ainless steel                                                                          | Etched stai                                                                                                         | nless steel                                                                                                          |                                                                                                                            |                                                                                                                                       |                                                     | Painted ste                                                                             | el                                                       |                                                                 | Metallic pa                                                         | inted steel                                                              | Textured st                                                   | ainless steel                                                                |
| ST21S<br>Indirect<br>brushed<br>stainless steel<br>with ST21S<br>frame                 | ST21B<br>Carbon black<br>indirect<br>brushed<br>stainless steel<br>with ST21B<br>frame | ST285<br>Silver Pop,<br>etched<br>stainless steel<br>with MP1 Silver<br>mirror polished<br>stainless steel<br>frame | ST44S<br>Silver Wood,<br>etched<br>stainless steel<br>with MP1 Silver<br>mirror polished<br>stainless steel<br>frame | ST315<br>Silver High-<br>rise, etched<br>stainless steel<br>with MP1 Silver<br>mirror polished<br>stainless steel<br>frame | ST428<br>Carbon Black<br>Circle, etched<br>stainless steel<br>with MP5<br>Carbon Black<br>mirror polished<br>stainless steel<br>frame | ST42C<br>Copper circle<br>etched                    | PP10FT<br>Pure White,<br>fine textured<br>painted steel                                 | PP18FT<br>Linen Brown,<br>fine textured<br>painted steel | PP20FT<br>Wool Grey,<br>fine textured<br>painted steel          | METP1FT<br>Champagne,<br>fine textured<br>metallic<br>painted steel | METP7FT<br>Metallic Black,<br>fine textured<br>metallic<br>painted steel | TS2<br>with ST4 silver<br>brushed<br>stainless steel<br>frame | K<br>Scottish Quad<br>with ST4<br>silver brushed<br>stainless steel<br>frame |
| Satin stain                                                                            | MP8AFP<br>Carbon black                                                                 | MP9AFP<br>Copper satin<br>striplese steel                                                                           | Glass<br>TW1<br>Transparent<br>aloce with ST4                                                                        | TW1<br>Transparent<br>class with                                                                                           | TW1<br>Transparent<br>class with M21                                                                                                  | TW1<br>Transparent<br>alocs with MP2                |                                                                                         | Wall ma<br>Brushed sta                                   | ap mater<br>ninless steel                                       | ials<br>Painted ste                                                 | el                                                                       |                                                               |                                                                              |