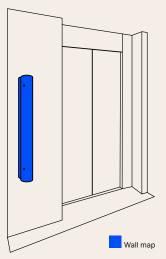

# **Door finishes**

Create a seamless look and feel by matching the elevator door finish with the car interior and landing entrances.

glass with ST4

Silver brushed

stainless steel

frame

glass with

ST43 silver