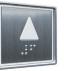

## BUTTONS FOR LANDING DEVICES

KDS300-AUS buttons (Buttons always with Braille) (AS1735.12 Compliant) (NZ4121 Compliant)

Mirror polished

Flush mounted, Brushed