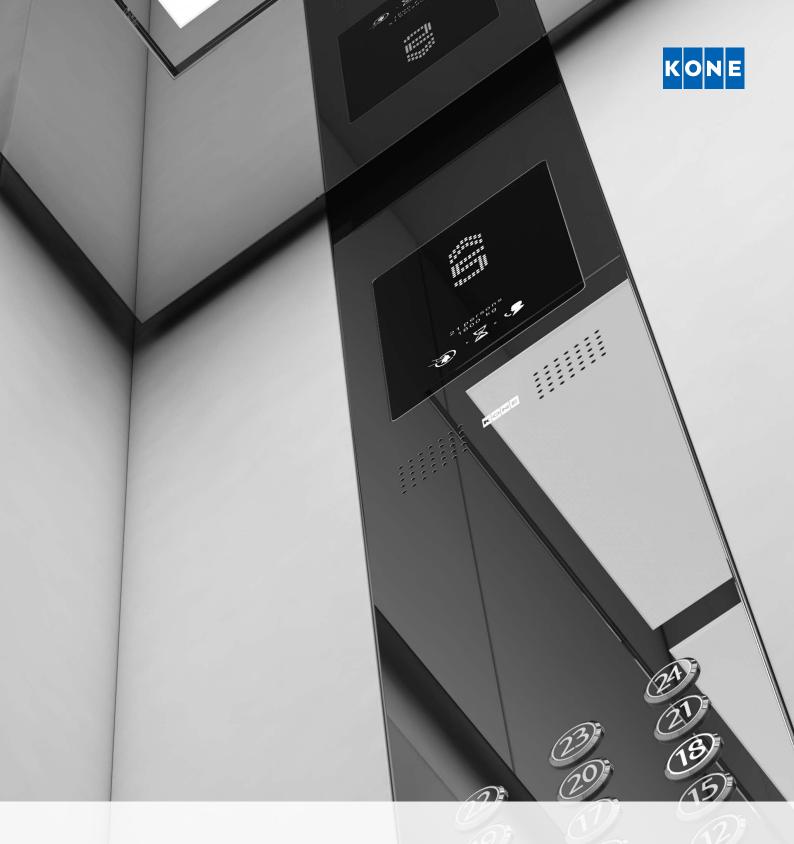

# CAR OPERATING PANEL (COP)

#### Faceplate/Button materials

- Silver mirror polished stainless steel
- Silver brushed stainless steel
- Golden mirror polished stainless steel

#### **Faceplate** mounting Flush mounted

#### Button shape/mounting method

## DOT MATRIX DISPLAY

225

# SEGMENTED LCD DISPLAY

White with blue or black background