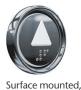

#### **KDS300-AUS** series

- Round Surface mounted
- Square Flush mounted

## KDS300-AUS BUTTONS (Buttons always with Braille)

(AS1735.12 Compliant) (NZ4121 Compliant)

Surface mounted, Mirror polished

Flush mounted, Brushed

Car height

Note: All dimensions are shown in millimeters.