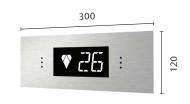

# CAR OPERATING PANEL (COP)

#### Faceplate/Button materials

- Silver mirror polished stainless steel
- Silver brushed stainless steel
- Golden mirror polished stainless steel

#### **Faceplate** mounting Flush mounted

## DOT MATRIX DISPLAY

225

# SEGMENTED LCD DISPLAY

White with blue or black background