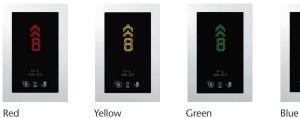

#### Display type/color

- Dot matrix: Red, yellow, green, blue, white
- Segmented LCD: white with blue or black background