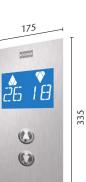

# CAR OPERATING PANEL (COP)

#### Faceplate/Button materials

- Silver mirror polished stainless steel
- Silver brushed stainless steel
- Golden mirror polished stainless steel

#### **Faceplate** mounting Flush mounted

## DOT MATRIX DISPLAY

225

# SEGMENTED LCD DISPLAY

White with blue or black background