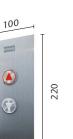

## BUTTONS FOR LANDING DEVICES

KDS300-AUS buttons (Buttons always with Braille) (AS1735.12 Compliant) (NZ4121 Compliant)

Mirror polished

Flush mounted, Brushed