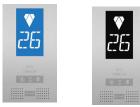

## DOT MATRIX DISPLAY

225

# SEGMENTED LCD DISPLAY

White with blue or black background

#### Display type/color

- Dot matrix: Red, yellow, green, blue, white
- Segmented LCD: white with blue or black background