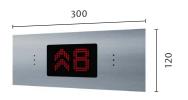

## LANDING CALL STATION WITH INDICATOR (LCI)

100 100 100 100 100 100 100 100

300

120