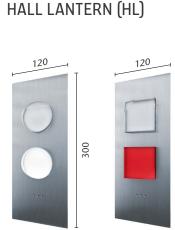

## LANDING CALL STATION WITH INDICATOR (LCI)

100 100 100 100 100 100 100 100

300

120